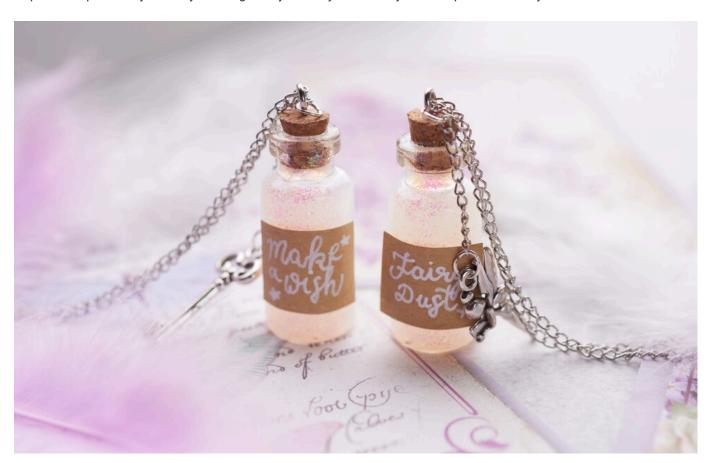

## Fairytale Pendant

**Instructions No. 2447** 

Difficulty: Beginner

Working time: 1 hour

These beautiful **pieces of jewellery** have something magical about them. The **glitter filling** makes the wearer of this necklace glitter enchantingly and, together with the pendants and labels, creates an impressive piece of jewellery. A delightful jewellery accessory that is quick and easy to make.

## This is how you create the necklace pendants:

Fill the **bottles** with the **Glitter Glue**. Twist the eyelet into the cork and then use it to close the bottles.

Cut a small piece of the **anchor chain** and connect it to a pendant with **ringlets** at one end, attach it to the eyelet of the vial at the other end.

Add ringlet and clasp to chain of any length.

Cut small **tags** from the kraft paper and write on them. Stick these onto the bottle with double-sided adhesive tape.