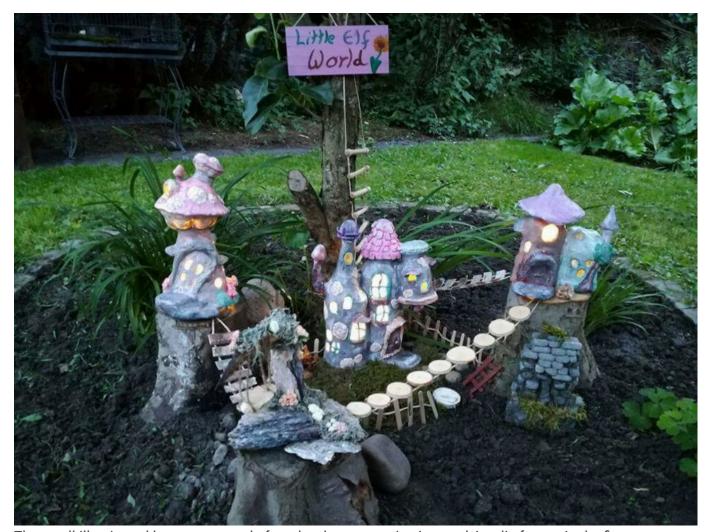

## Fairy world in the garden made of modelling clay

## **Instructions No. 1643**

The winning tinkering idea from Basteline is a great example of a self-designed Fairy Garden. The little houses were modelled, painted and arranged - use this idea as inspiration for your own magic garden.

The small illuminated houses are made from bottles, preserving jars and Acrylic forms. In the first step, place all the bottles, jars and shapes in front of you and roughly sketch on a sheet of paper how the basic shape could be transformed into a house with the help of Modelling clay . Don't be afraid to connect two vessels with each other, to place shapes in unusual combinations. For example, a roof dome can be created from an Acrylic ball . Modelling If you use plasticine to make the individual houses, leave out a few fields as "window openings". Glass lids and "head shapes" of the houses should not be glued firmly, so you can later place a chain of lights in them and illuminate the houses from the inside This is weatherproof, and can be pleasantly formed, filled, cut and more as a smooth Modelling clay . The plasticine concrete is modeled in thin layers gradually on the vessels - this prevents the applied damp concrete from breaking away. Please note that the modelled mass can probably still sag slightly. Let your work dry out. Arrange the finished fairy houses in the garden together with small ladders, additionally modelled wall facades or miniature garden fences. A painted sign can give your Fairy Village its own name