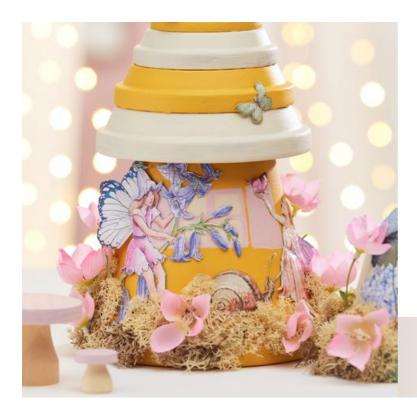

## Fairy houses with découpage

## Instructions No. 3016

Difficulty: Advanced

Working time: 6 Hours

You can easily make beautiful **fairy houses** from **terracotta pots** with moss and **decoupage** pictures with our instructions. The découpage technique is both simple and decorative. The little houses are perfect for decorating on the table, on the dresser or on the windowsill.