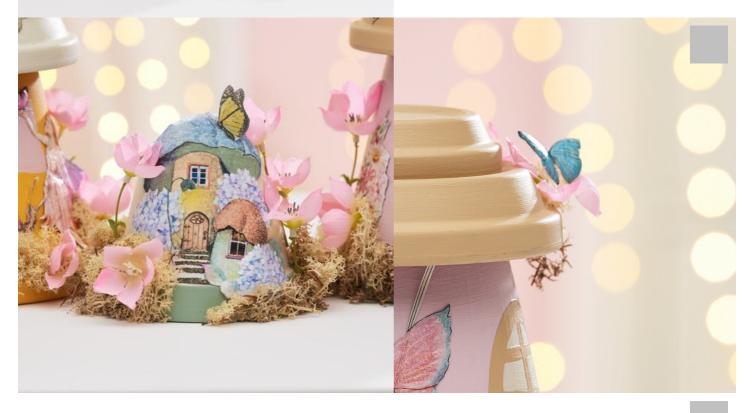

## Fairy houses with découpage

## Instructions No. 3016

Difficulty: Advanced

Working time: 6 Hours

You can easily make beautiful **fairy houses** from **terracotta pots** with moss and **decoupage** pictures with our instructions. The découpage technique is both simple and decorative. The little houses are perfect for decorating on the table, on the dresser or on the windowsill.