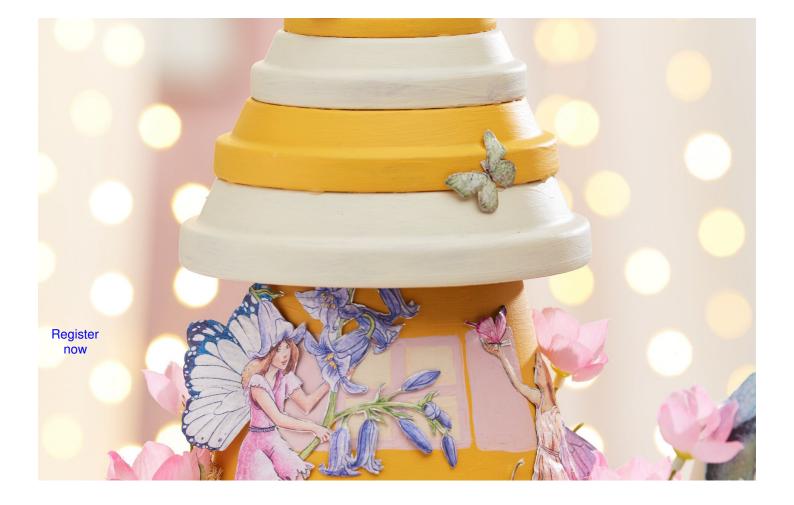

## Fairy houses with découpage

## Instructions No. 3016

Difficulty: Advanced

Working time: 6 Hours

You can easily make beautiful **fairy houses** from **terracotta pots** with moss and **decoupage** pictures with our instructions. The découpage technique is both simple and decorative. The little houses are perfect for decorating on the table, on the dresser or on the windowsill.