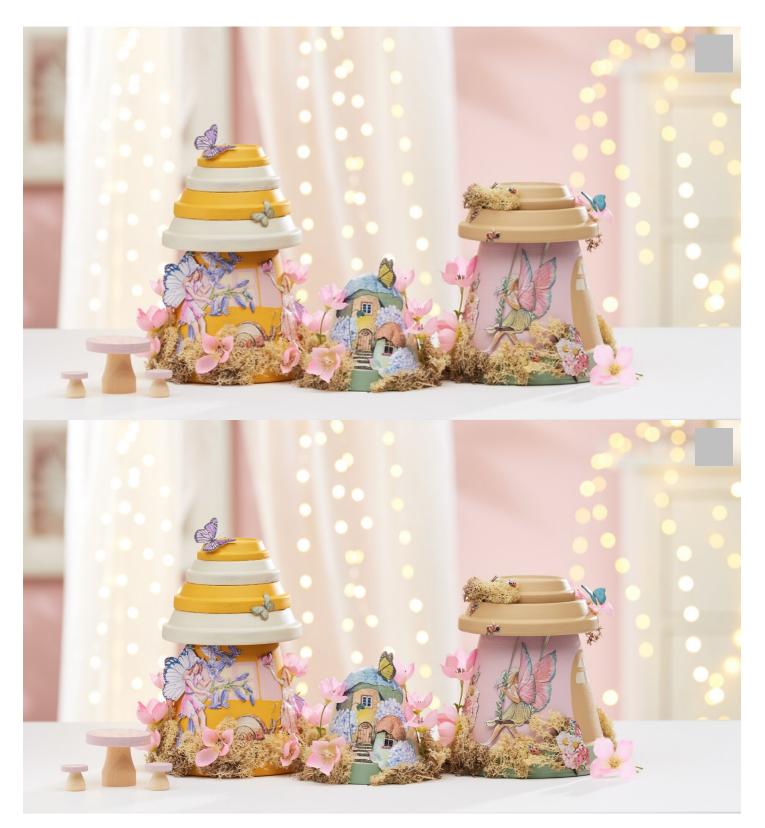

## Fairy houses with découpage

## Instructions No. 3016

Difficulty: Advanced

Working time: 6 Hours

You can easily make beautiful **fairy houses** from **terracotta pots** with moss and **decoupage** pictures with our instructions. The découpage technique is both simple and decorative. The little houses are perfect for decorating on the table, on the dresser or on the windowsill.