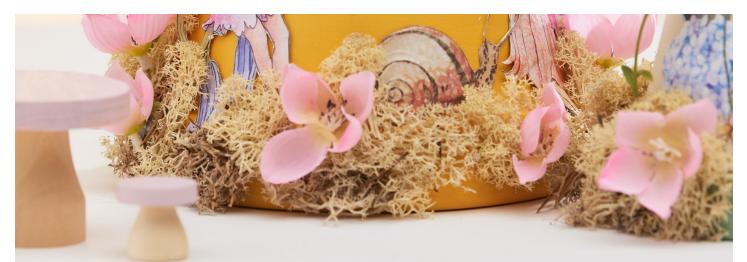

## Fairy houses with découpage

## Instructions No. 3016

Difficulty: Advanced

Working time: 6 Hours

You can easily make beautiful **fairy houses** from **terracotta pots** with moss and **decoupage** pictures with our instructions. The découpage technique is both simple and decorative. The little houses are perfect for decorating on the table, on the dresser or on the windowsill.