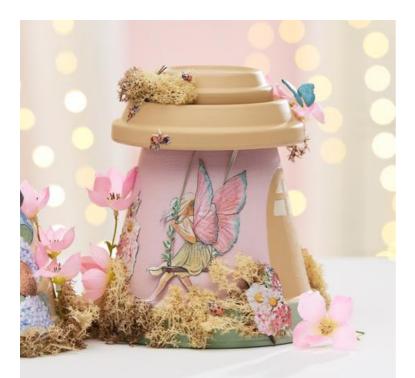

## Fairy houses with découpage

## Instructions No. 3016

Difficulty: Advanced

Working time: 6 Hours

You can easily make beautiful **fairy houses** from **terracotta pots** with moss and **decoupage** pictures with our instructions. The découpage technique is both simple and decorative. The little houses are perfect for decorating on the table, on the dresser or on the windowsill.