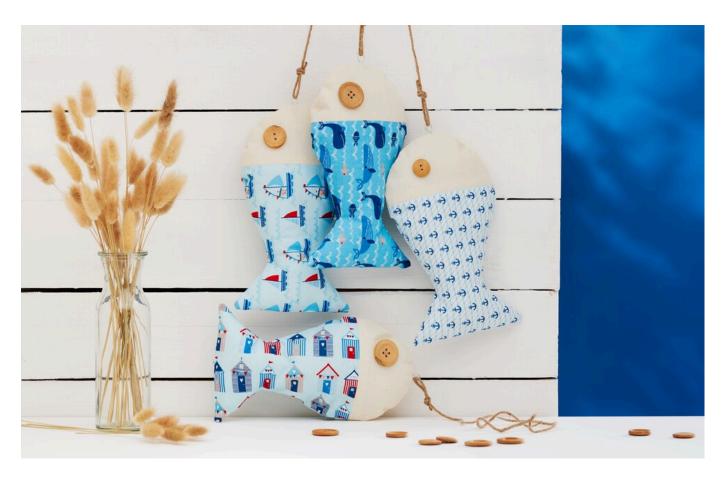

## Fabric fish

## Instructions No. 3010

Difficulty: Beginner

Working time: 4 Hours

Bring a holiday atmosphere into your home. With the **self-sewn fish**, you can give your home a wonderful maritime look. With the **free pattern**, the fish are easy to sew, even for beginners.

## This is how the fish are sewn:

Transfer the **patterns** for each fish twice onto the **fabric**: transfer the first pattern as printed, the second must always be transferred mirror-inverted. Now draw a seam allowance of 1 cm on all parts. Then cut everything out.

Always sew two matching pieces of fabric together to create a fish. Press the seam allowance open. Then sew on the **button eyes** by hand.

Two fish can now be sewn together. To do this, place two identical fish right sides together and secure the position of the fabric layers with pins. Sew the layers of fabric together along the seam allowance except for a small turning opening. Cut small triangles into the seam allowance at the curves and corners. This will make it easier to turn and shape the sewn-together fish.

After turning, iron all the curves and corners into shape. Fill the fish with **wadding** and sew the turning opening together close to the edge by hand or with the sewing machine.

Now stitch the **hanging eyelets** into the top centre of the seam. Pull the jute cord through.