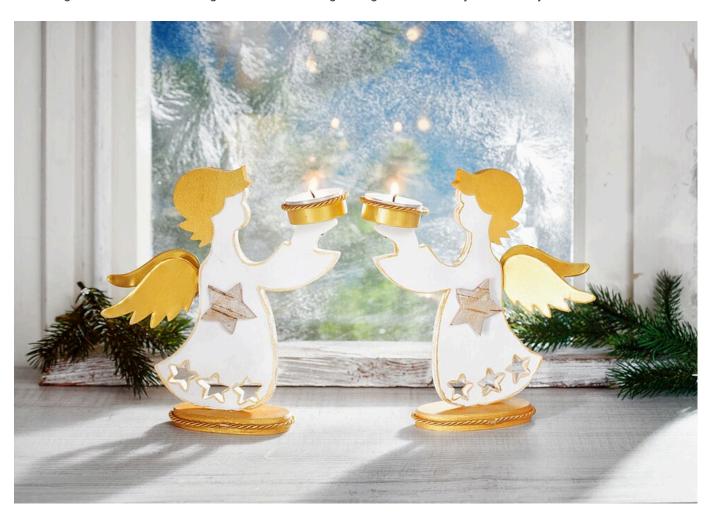

## Engel-Teelichthalter

## **Instructions No. 880**

These angels complete any Christmas decoration. Atmospheric Gold and white makes these sky messengers look festive. Arrange these enchanting Tealight holders as you wish in your advent decoration.

## And it's that easy:

Prime the entire angel-Tealight holders in white and paint the desired details in Gold. Cut small "stars" from the bark and glue them onto the angel with hot glue. Finally, decoratively fix the shiny cord with tape-Ribbon on the base and the angels.