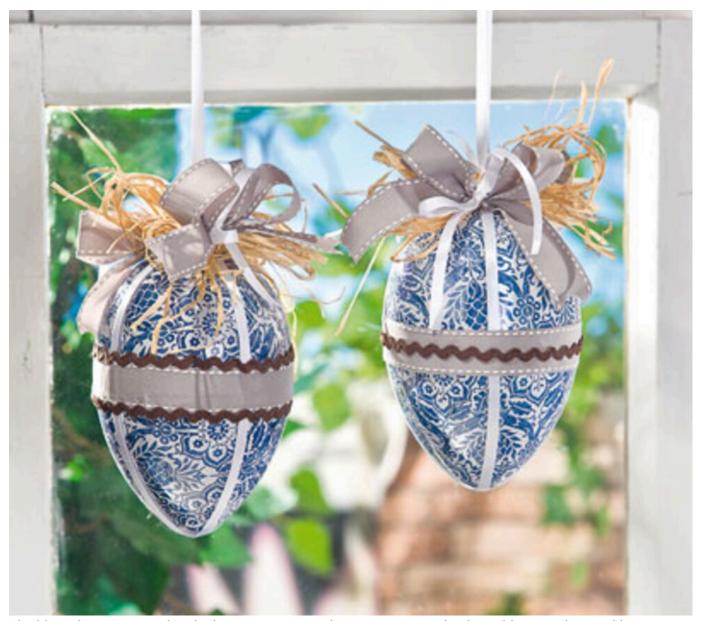

## Eier im Delfter Blau

## Instructions No. 524

The blue-white gives Napkin the large eggs an Acrylic-even pattern. Glued-on ribbons and natural bast are a nice addition

The trick is that it is glued on Napkin from the inside. This way the glossy look of the surface is preserved.

Extra tip: Colour brilliance

When I apply behind the pasted Napkin white paint, the napkin motifs glow all the more.