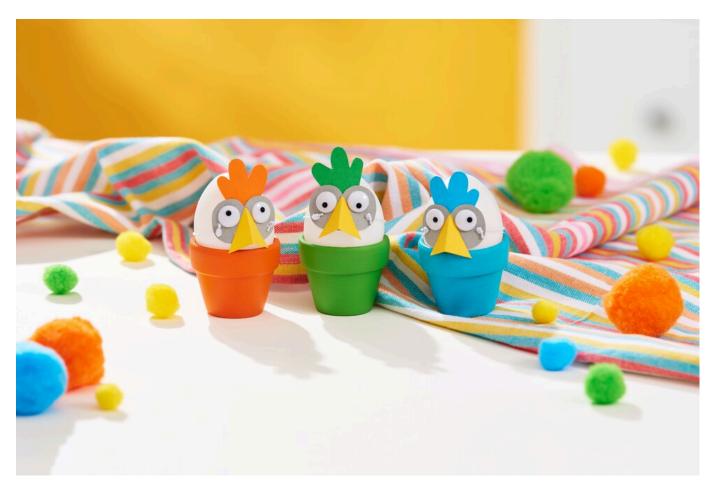

## Eggs with chicken masks

**Instructions No. 3227** 

Difficulty: Beginner

Working time: 2 Hours

Make the Easter season extra special and join us in creating eggs with unique chicken masks. These cheerful decorations will add a playful touch to your Easter celebrations and are also a wonderful craft project for the whole family. Let's go - we'll show you how to transform your eggs into funny chickens step by step!

Take the triangle you cut out for the beak and fold it in half. This crease gives the beak its characteristic shape and gives your bird a lively appearance.

Now put all the elements of your bird together. Glue the beak halves to the bird's body in the intended place. Use glue that dries quickly to ensure a firm hold.

Punch two holes in the sides with the hole punch. Use the smallest attachment for this.

Cut about 15 cm of cord and tie three knots at one end. These ensure that the cord does not slip through the hole. Pull the unknotted end of the cord through one hole and pass it over to the other hole. Once there, tie three knots to secure everything in place. You can now paint your terracotta pots colourful if you like. Once dry, the eggs can be placed in the pots.

Your eggs with chicken masks are ready!

Use our wide range of products in the shop to get started right away. Your next crafting adventure is already waiting for you!