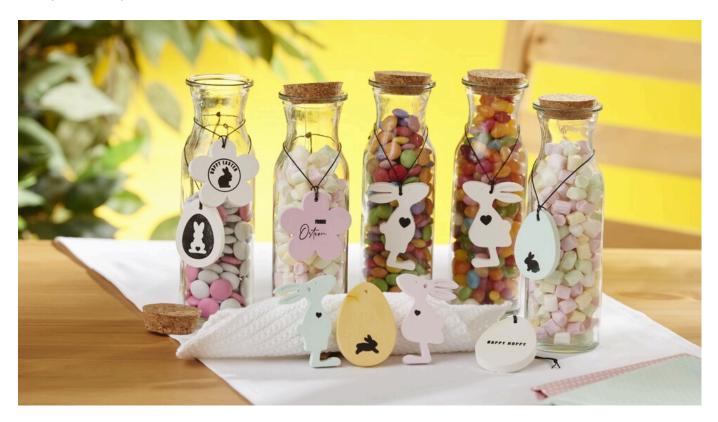

## Easter pendants

### Working time: 1 hour 30 Minutes

Make cute **pendants** from the **Raysin** casting slip. It is air-hardening, odourless and free of harmful substances. With our casting mould, you can cast great pendants in the shape of bunnies, eggs, flowers and honeycombs. Decorated with beautiful stamps, they are an eye-catcher on an Easter bouquet, as decoration on a gift or as a pendant on a bottle.

If necessary, paint the castings with **painting primer** and let them dry. The primer prevents paint from seeping into the casting.

Then you can decorate the Easter pendants with stamps.

To hang them up, thread black yarn through the hole and knot it.