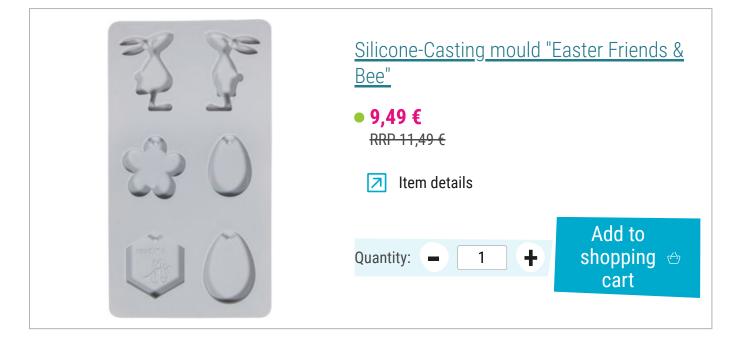

# **New instructions**

Straight to your inbox every week

Article information:

| Article number | Article name                                        | Qty |
|----------------|-----------------------------------------------------|-----|
| 485562-01      | Casting powder "Raysin 200", white1 kg              | 1   |
| 17095          | Silicone-Casting mould "Easter Friends & Bee"       | 1   |
| 756556-02      | VBS Colour Concentrate, 25 mlBerry                  | 1   |
| 756556-06      | VBS Colour Concentrate, 25 mlGreen                  | 1   |
| 756556-08      | VBS Colour Concentrate, 25 mlSun yellow             | 1   |
| 10908          | Casting compounds Painting primer, colourless100 ml | 1   |
| 10919          | VBS silicone stamp "Easter greetings                | 1   |
| 542708-08      | Staz-On Stamp padBlack                              | 1   |
| 17111          | Micro macramé cord, waxedBlack                      | 1   |