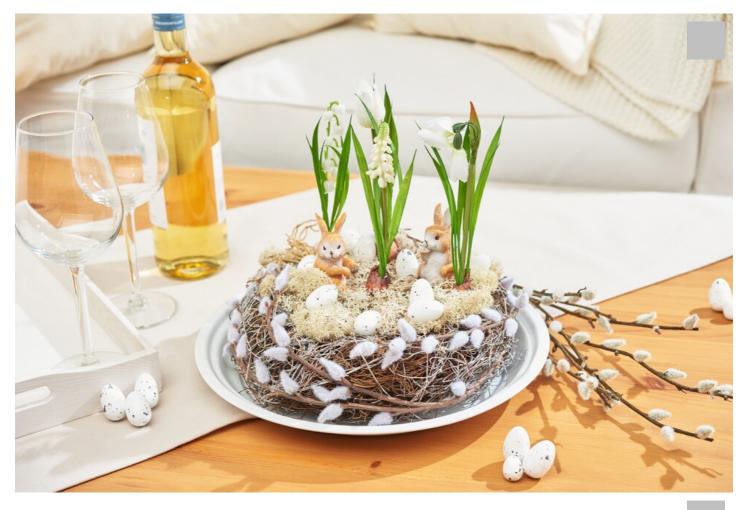

## Easter arrangement on zinc plate

## Instructions No. 3220

Difficulty: Beginner

Working time: 2 Hours

Spring is awakening, nature is blossoming and Easter is just around the corner. What could be better than a **self-designed Easter arrangement** that brings a spring feeling into your home? With fresh colours and natural materials, you can transform your home into a little spring paradise. Our detailed instructions will guide you step by step to create your own **pretty Easter arrangement on a zinc plate**. This will turn every Easter brunch into a special experience!