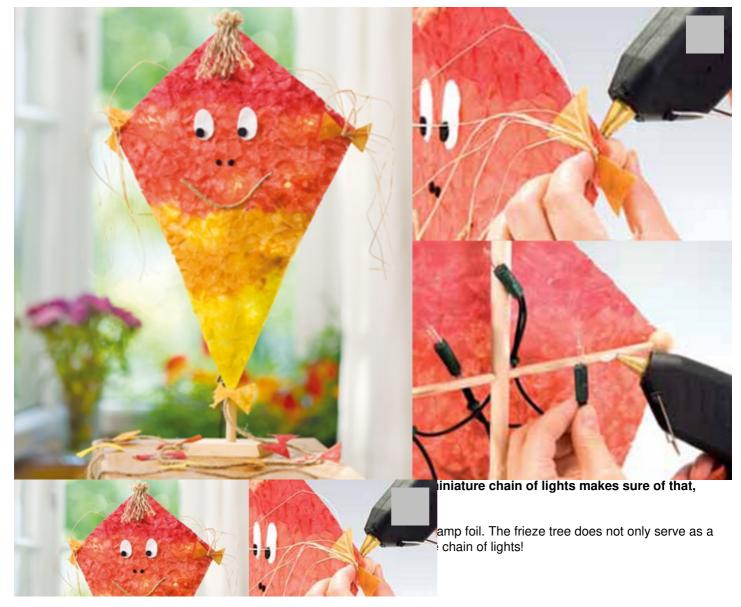

# Drachen als Deko-Leuchte

Instructions No. 109



### 3,79 €



#### 0,65 €

| ping |  |  |  |  |  |  |
|------|--|--|--|--|--|--|
|------|--|--|--|--|--|--|

### 0,65 €

## 8,19 €

| ng |  |  |
|----|--|--|
|----|--|--|

## 7,29 €

| Article number | Article name                                      | Qty |
|----------------|---------------------------------------------------|-----|
| 686877         | VBS Lamp foil, self-adhesive "0.3 mm", 60 x 33 cm | 1   |
| 650120-38      | VBS Craft felt, 20 x 30 cmWhite                   | 1   |
| 650120-40      | VBS Craft felt, 20 x 30 cmBlack                   | 1   |
| 650984         | Natural bast, natural colour                      | 1   |
| 110488         | Ponal express wood glue, 120 g                    | 1   |
| 130134         | VBS Universal ruler                               | 1   |