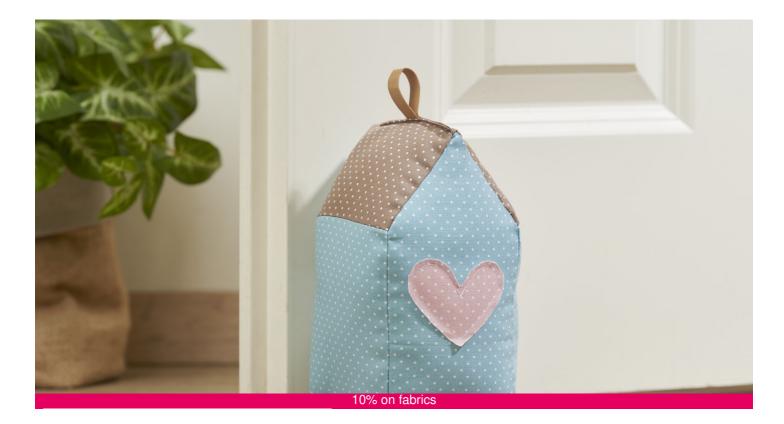

## **Doorstop House**

## Instructions No. 2419

Difficulty: Advanced

Working time: 5 Hours

A **doorstop** is the perfect helper for the home. They prevent doors or windows from slamming shut again. They also guarantee that doors and windows do not hit the wall in case of too strong a draught or if the door is opened too much. For cat lovers, they have the advantage that the animals can change rooms because the doors are always open a crack and cannot slam shut.

Our instructions and the **free templates** will help you to sew this**cute house** without any problems. The house can be decorated according to your preferences.

BeaLena fabric package "Sweet Dots"

**12,55 €** (1 m2 = 11,16 €) <del>13,95 €</del> Item details Quantity: