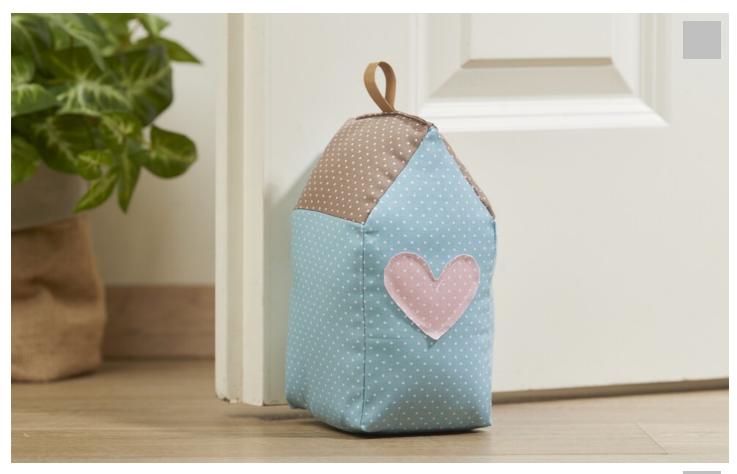

## **Doorstop House**

## Instructions No. 2419

Difficulty: Advanced

Working time: 5 Hours

A **doorstop** is the perfect helper for the home. They prevent doors or windows from slamming shut again. They also guarantee that doors and windows do not hit the wall in case of too strong a draught or if the door is opened too much. For cat lovers, they have the advantage that the animals can change rooms because the doors are always open a crack and cannot slam shut.

Our instructions and the **free templates** will help you to sew this**cute house** without any problems. The house can be decorated according to your preferences.

BeaLena fabric package "Sweet Dots"

**12,55 €** (1 m2 = 11,16 €) <del>13,95 €</del> Item details Quantity: