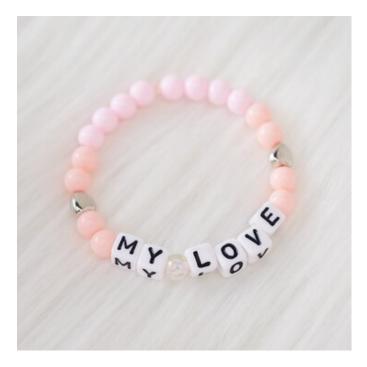

#### **Instructions No. 3196**

Working time: 30 Minutes

Are you looking for a creative and personalised gift idea? Then why not make a unique love necklace! With pretty letter beads, itoshii beads and hearts, you can create a personalised friendship bracelet that is guaranteed to come from the heart. Let yourself be inspired and get started!

#### String the beads

Now you can thread the beads onto the cord in the order you like. Take your time to combine the colours and patterns well - after all, it should be a very personal gift!

#### Knot and adjust

Now knot the two ends of the elastic cord firmly together so that the beads sit securely. Tighten the knot well so that it doesn't come undone.