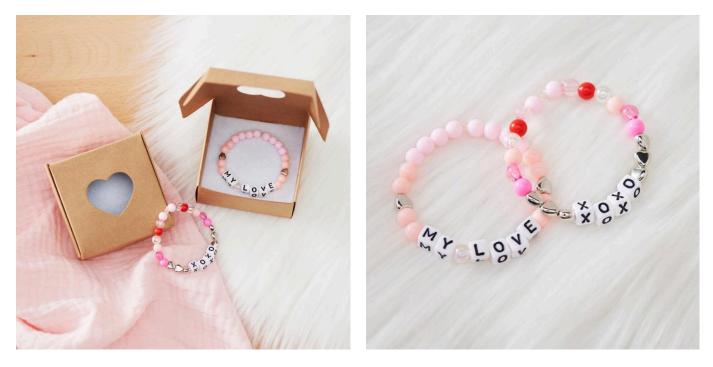

#### **Instructions No. 3196**

Working time: 30 Minutes

Are you looking for a creative and personalised gift idea? Then why not make a unique love necklace! With pretty letter beads, itoshii beads and hearts, you can create a personalised friendship bracelet that is guaranteed to come from the heart. Let yourself be inspired and get started!

#### Wrap and give as a gift

For the packaging, cut a piece of textile felt and place it in the VBS "Square with heart" folding box. This gives the gift a special touch and ensures that it is securely and beautifully wrapped.