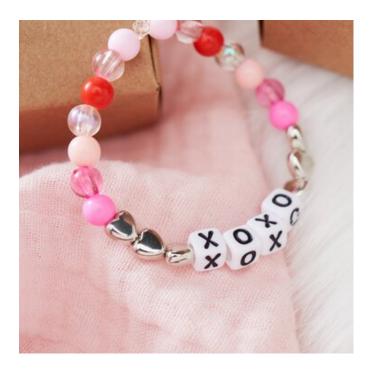

#### **Instructions No. 3196**

Working time: 30 Minutes

Are you looking for a creative and personalised gift idea? Then why not make a unique love necklace! With pretty letter beads, itoshii beads and hearts, you can create a personalised friendship bracelet that is guaranteed to come from the heart. Let yourself be inspired and get started!

#### String the beads

Now you can thread the beads onto the cord in the order you like. Take your time to combine the colours and patterns well - after all, it should be a very personal gift!

#### Knot and adjust

Now knot the two ends of the elastic cord firmly together so that the beads sit securely. Tighten the knot well so that it doesn't come undone.