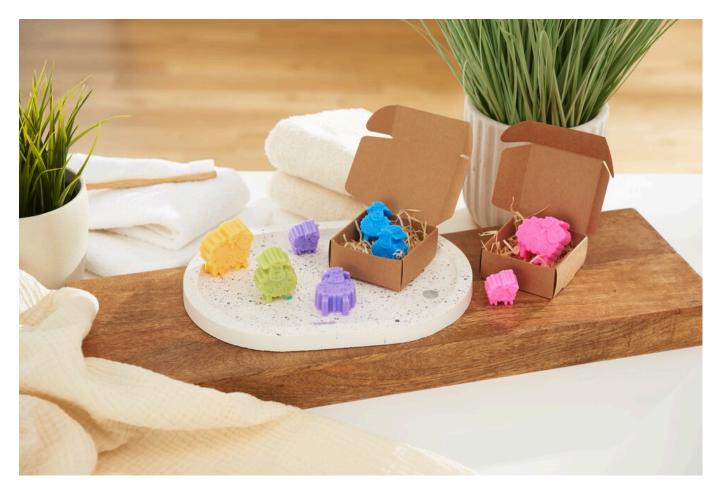

## DIY soap rainbow sheep

## Instructions No. 3031

Difficulty: Beginner

Working time: 3 Hours

The cheerful sheep are made from eco-friendly, vegan castable soap. You can colour them yourself with soap colour. When making your soaps, you can also use fragrance oils and main care oils to create each soap individually.

You can also mould the soap dish yourself. A great gift idea for your family and friends or even for yourself!

Fold the box and fill it with wood wool. Finally, decorate the soaps in the boxes and on the soap dish.

Article information:

| Article number | Article name                                | Qty |
|----------------|---------------------------------------------|-----|
| 506427-03      | VBS Eco pouring soap, White1000 g           | 1   |
| 14263          | Soap colors set "Flower                     | 1   |
| 14262          | Soap and fragrance oil set "Flowery-Fruity" | 1   |
| 51842002       | Silicone-Casting mould "Sheep"              | 1   |
| 14259          | Plaster Sealant100 ml                       | 1   |
| 22943          | Casting mould "Decorative plate oval"       | 1   |
| 480024         | Keraflott Relief Casting Powder, White1 kg  | 1   |
| 12148          | VBS Folding Box "Square", 6 pcs.            | 1   |
| 619059         | VBS Wood wool, approx. 100 g, Nature        | 1   |
| 491402         | Universal melting pot                       | 1   |
| 560078-47      | VBS Craft paint, 15 mlNavy blue             | 1   |
| 120371-06      | VBS Flat brush "Easy-Brush"Size 06/6,3 mm   | 1   |