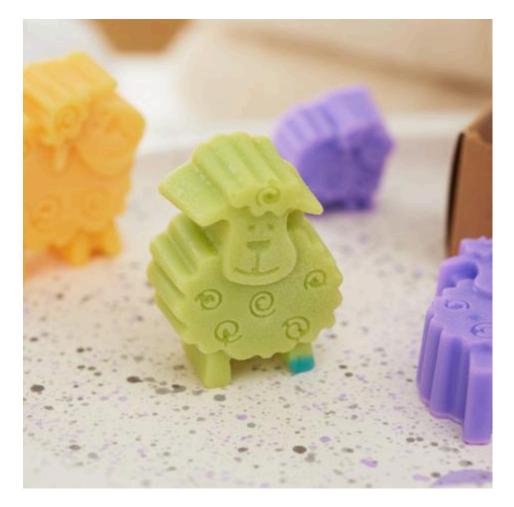

## Pouring soap bars

Time to dry: Soap: approx. 1 hour

Melt the eco pouring soap and add 3 - 4 drops of the soap colour depending on the desired color intensity and about 1 - 2 drops of the soap scent . Mix the soap so that it is evenly colored and there are no white streaks. Pour it into the mold and leave it to dry. About 0.5 tbsp of the solid soap is enough per soap.