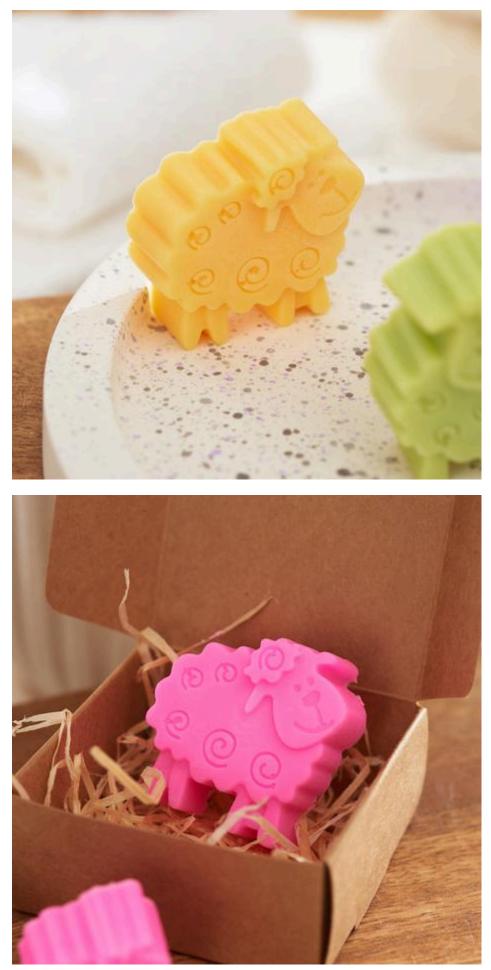

## Pouring soap bars

Time to dry: Soap: approx. 1 hour

Melt the eco pouring soap and add 3 - 4 drops of the soap colour depending on the desired color intensity and about 1 - 2 drops of the soap scent . Mix the soap so that it is evenly colored and there are no white streaks. Pour it into the mold and leave it to dry. About 0.5 tbsp of the solid soap is enough per soap.

Fold the box and fill it with wood wool. Finally, decorate the soaps in the boxes and on the soap dish.

Article information:

| Article number | Article name                                | Qty |
|----------------|---------------------------------------------|-----|
| 506427-03      | VBS Eco pouring soap, White1000 g           | 1   |
| 14263          | Soap colors set "Flower                     | 1   |
| 14262          | Soap and fragrance oil set "Flowery-Fruity" | 1   |
| 51842002       | Silicone-Casting mould "Sheep"              | 1   |
| 14259          | Plaster Sealant100 ml                       | 1   |
| 22943          | Casting mould "Decorative plate oval"       | 1   |
| 480024         | Keraflott Relief Casting Powder, White1 kg  | 1   |
| 12148          | VBS Folding Box "Square", 6 pcs.            | 1   |
| 619059         | VBS Wood wool, approx. 100 g, Nature        | 1   |
| 491402         | Universal melting pot                       | 1   |
| 560078-47      | VBS Craft paint, 15 mlNavy blue             | 1   |
| 120371-06      | VBS Flat brush "Easy-Brush"Size 06/6,3 mm   | 1   |