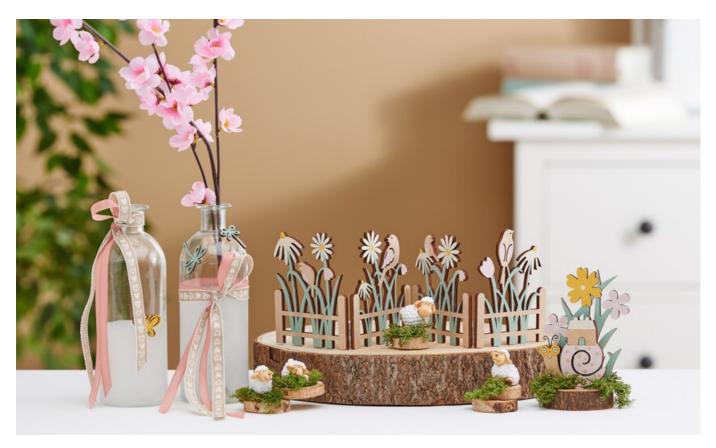

## Design a spring scene

Instructions No. 2982

José Difficulty: Beginner

O Working time: 5 Hours

This sticker motif will make your spring decorations unique, enchanting and a real eye-catcher on any windowsill or table!

First, paint the wooden silhouette and the plug-in motif with the recommended or your own choice of colours.

Decorate the pegboard motif and the cattle disc with some moss. Now glue them together slightly offset and attach the sheep to them.

Now dab the bottles with frost effect paint. You can use a sponge and some masking tape to help you do this. Use the masking tape to cover the areas where you don't want any paint to go.

Now attach the bows to the glass vases and paint the sprinkles in the colours of your choice. Finally, stick them onto the bottles.