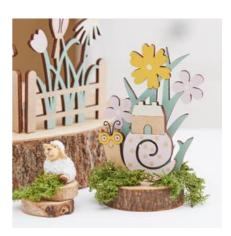

First, paint the wooden silhouette and the plug-in motif with the recommended or your own choice of colours.

Decorate the pegboard motif and the cattle disc with some moss. Now glue them together slightly offset and attach the sheep to them.