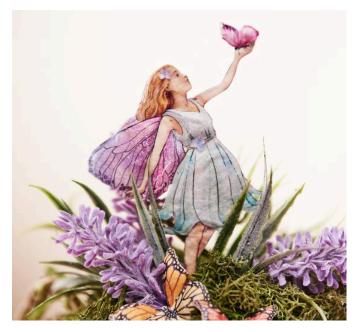

The cut-out motifs, such as butterflies and a fairy, are now glued to the moss. You can attach a bamboo skewer to the back to hold the fairy in place. Finish the lid by adding more lavender picks.