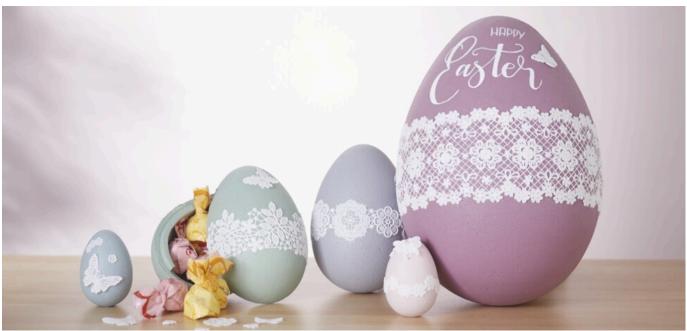

## Dekorative Ostereier

## **Instructions No. 1872**

Difficulty: Beginner

Working time: 1 hour

These eggs don't look only great, they also offer a lot of space inside for little surprises - a perfect one for Easter.

Work the **Paper Paste** as thinly and carefully as possible into one of the universal decorative mats. You can carefully remove excess residue with a **Spatula** remove. Once the paste has set, carefully remove the border or individual decorative pieces from the decorative mat and remove any protruding residue using a pointed object

Now paint the eggs in any **colour** you like. To achieve a covering result, you can apply further layers of paint. Make sure that the previous colour is already completely dry

Place the different borders and decoration parts on the eggs and fix them with **Handicraft glue**. In order to achieve a 3D effect on the butterflies, the wings are first bent upwards and only glue is applied and stuck to the body. Finally, you can label the eggs with markers **with nice** messages or names.