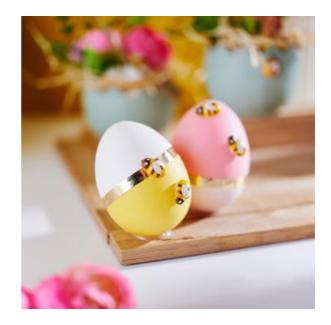

Paint one half of the plastic eggs with colour and, once everything is dry, place a strip of washi tape on the eggs as a decorative colour border.

For the floristry decoration, fill the eggshells with flower arrangement foam, then decorate them with wood wool, ranunculus and small figures. Stick on little bees and arrange everything on the craft sticks. Some of the painted eggs can also be hung on the ring, simply pierce the eyelets in the decorative eggs.