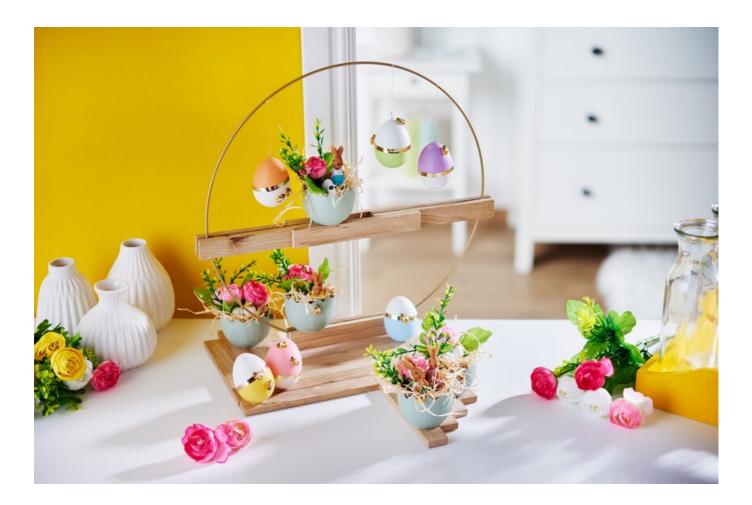

## Decorative ring as an Easter table decoration

Instructions No. 3004 JJJJ Difficulty: Beginner O Working time: 4 Hours

In this Easter table decoration, craft blocks are combined with a metal ring and elegantly designed decorative eggs to create an absolutely trendy eye-catcher with that special something.

Firstly, make a base from the craft wood to which you can attach the metal frame and which you can also use as a stand. To do this, glue individual pieces of craft wood in front of and behind the metal ring and fix them in place with glue. In our example, we have extended the base at the front in a herringbone pattern so that a larger area can be used for the decoration.

Glue individual pieces of wood together to form a cross brace on both sides of the metal ring and then insert the decorative ring between two of the pieces of wood. It is also advisable to fix the ring in place with glue.

Paint one half of the plastic eggs with colour and, once everything is dry, place a strip of washi tape on the eggs as a decorative colour border.

For the floristry decoration, fill the eggshells with flower arrangement foam, then decorate them with wood wool, ranunculus and small figures. Stick on little bees and arrange everything on the craft sticks. Some of the painted eggs can also be hung on the ring, simply pierce the eyelets in the decorative eggs.