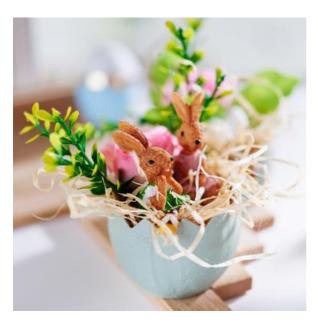

Paint one half of the plastic eggs with colour and, once everything is dry, place a strip of washi tape on the eggs as a decorative colour border.

For the floristry decoration, fill the eggshells with flower arrangement foam, then decorate them with wood wool, ranunculus and small figures. Stick on little bees and arrange everything on the craft sticks. Some of the painted eggs can also be hung on the ring, simply pierce the eyelets in the decorative eggs.