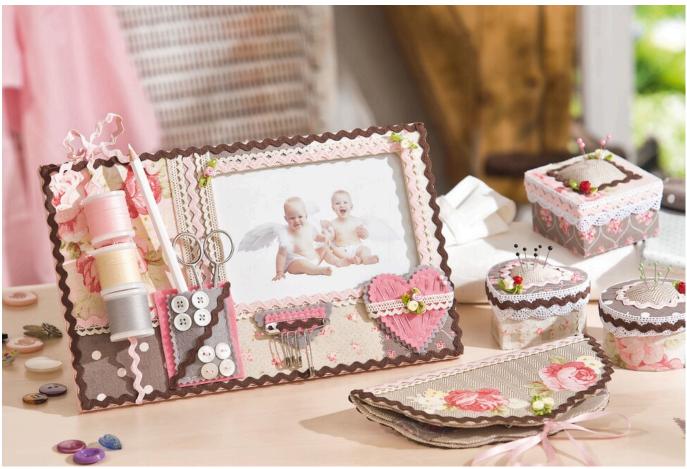

#### Instructions No. 465

This picture frame offers a lot of space for all the little things you need for sewing. It is covered with fabric cuttings and decorated with ribbons and lace, making it a jewel for your sewing room.

#### **Instruction frame:**

Put together a patchwork pattern from the different fabrics and cut the individual pieces.

Spread a thin layer of wood glue on the frame, place the passepartouts on top and press well.

After a short drying time, stick bobbin lace and zigzag tapes with tape between-Ribbon the blanks and decorate with satin scattered roses.

Cut out different motifs from the two Felt sheets, stick them together on the frame and keep the various small parts in order: 2 hearts for sewing needles, a small pocket for scissors and 2 narrow strips for safety pins.

Tie the sewing thread rolls to the picture-Ribbon frame with zig-zag, attach buttons Needles, etc. to the felt elements.

#### **Instructions cans:**

Cut different fabrics to fit boxes and lids.

Press the passepartouts out of the lids, place them on the sand-coloured Cotton fabric one and cut them out with 1 cm seam allowance

Sew a basting thread around the blanks, put some filler cotton in the middle of the passepartouts and lay the blanks on top. Pull the fabric together with the basting thread on the back of the passepartouts and fix it. Spread a thin layer of wood glue on the boxes and lids, place the fabrics on top and press on well. Cut the cut-outs in the lids free and glue the edges inwards.

Glue the upholstered passepartouts into the lids from below.

Decorate the finished boxes with bobbin lace, zig-zag ribbons and satin florets.