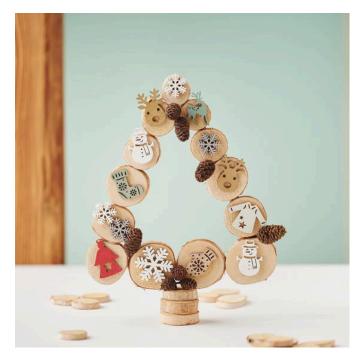

#### **Building the fir tree**

Start by connecting the individual wooden discs with the hot glue. Apply a small amount of glue to the edge of one disc and attach the next disc to it. Repeat this step until you have reached the desired height of your Christmas tree. Make sure that the discs are firmly attached.

#### Creating the tree trunk

For the tree trunk, glue several smaller wooden discs on top of each other. Once you have reached the desired height, carefully attach the trunk to the underside of your fir tree. Make sure that the tree is stable.

#### Decoration

Now comes the creative part: decorate your Christmas tree to your heart's content. Attach scatter decorations and pine cones to the tree with hot glue. Whether you use natural or glittery elements is entirely up to you - let your imagination run wild!