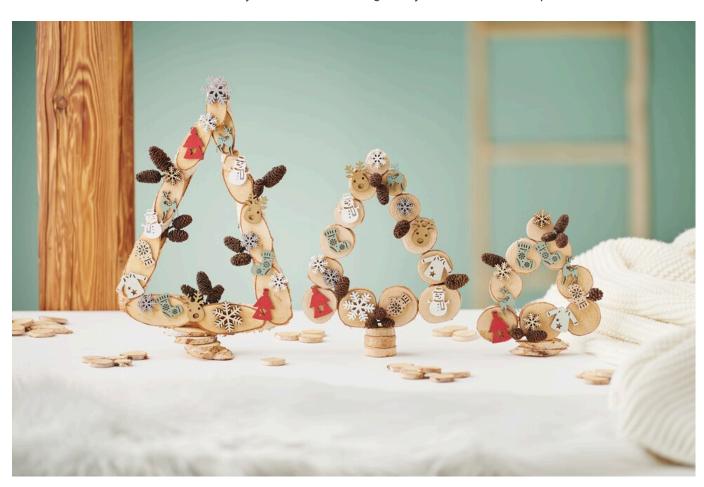

# Decorative Christmas trees made from wooden discs

**Instructions No. 3469** 

Difficulty: Beginner

Working time: 2 Hours

Create your own winter magic with **decorative fir trees made from wooden discs**! These unique decorations bring real nature into your home and create a cosy, warm atmosphere. Whether on the windowsill, as a table decoration or as a lovingly designed gift - a homemade wooden Christmas tree brings joy and creativity to the festive season. Discover how easy it is to create a magical eye-catcher from simple wooden discs.

#### **Building the fir tree**

Start by connecting the individual wooden discs with the hot glue. Apply a small amount of glue to the edge of one disc and attach the next disc to it. Repeat this step until you have reached the desired height of your Christmas tree. Make sure that the discs are firmly attached.

#### **Increase stability**

To ensure the stability of your fir tree, you can apply some hot glue over the rear interfaces of the discs. This provides additional support and prevents tipping. Optionally, you can also attach additional wooden discs as support.

#### Creating the tree trunk

For the tree trunk, glue several smaller wooden discs on top of each other. Once you have reached the desired height, carefully attach the trunk to the underside of your fir tree. Make sure that the tree is stable.

#### Decoration

Now comes the creative part: decorate your Christmas tree to your heart's content. Attach scatter decorations and pine cones to the tree with hot glue. Whether you use natural or glittery elements is entirely up to you - let your imagination run wild!