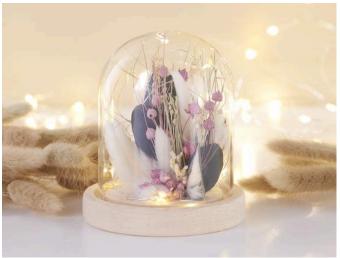

## Illuminated glass dome with dried flowers

This idea can be implemented quickly and looks simply beautiful.

Choose different dried flowers according to your personal taste and cut them to the right length. Wrap them into a small bunch and fix them with hot glue on the base of the glass dome. Place some dried flowers on the base and also fix them with hot glue.

Finally, place the LED light chain around the dried flowers. Some spots can be fixed with hot glue if necessary. The battery compartment can be hidden behind the bunch of flowers and fixed with glue. Just place the glass dome on the plate and you have a magical decoration.