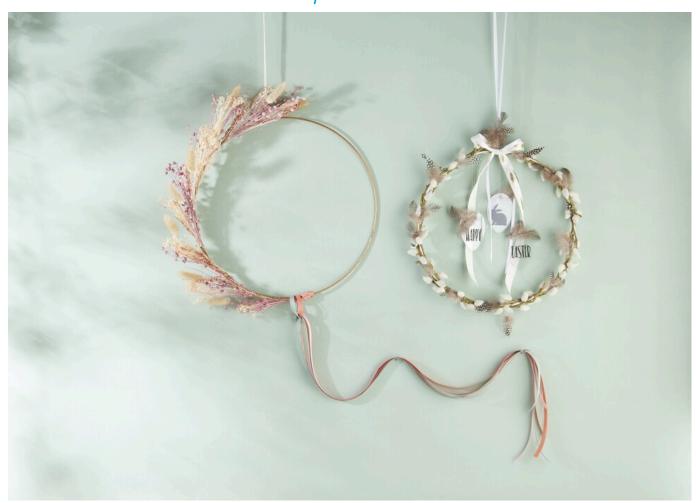

#### Metal ring with dried flowers

Choose different dried flowers that you like best. Take individual stems of the chosen flowers, shorten them to the desired length and wrap them into approx. 8 small bundles.

Place the metal ring in front of you. Attach the first bundle of flowers to the top of the ring with winding wire. The tied stems should point downwards. The next bundle is fixed just below the first bundle on its stem, also with wrapping wire. Proceed in the same way with all the other bundles.

Finally, attach some ribbons to the last bundle. The ribbons will hide the winding wire used for the last bundle.