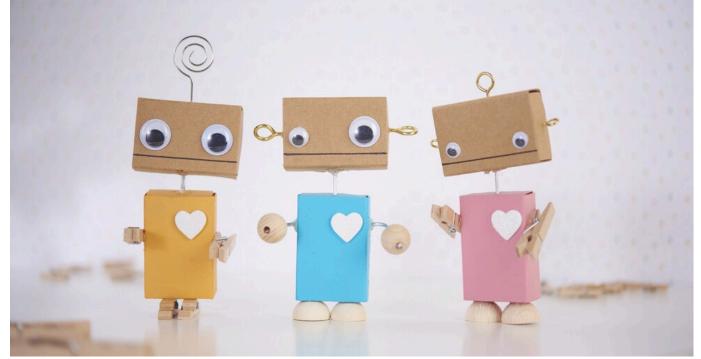

## Cute robots

## **Instructions No. 2238**

Difficulty: Beginner

Working time: 1 hour 30 Minutes

Aren't these robots cute? They are made of few materials and are a great decoration for the children's room. This craft idea is easy to make and can also be copied by children.

- 1. Paint three matchboxes with craft colours.
- 2. While they are drying, take three more boxes, take them crosswise and paint a black line as a mouth.
- 3. Make holes in the head with an awl to be able to fix screw eyes and memo holder.
- 4. Insert a piece of wire for the neck from below.
- 5. Also poke holes in the coloured boxes where either the neck or the arms should be.

6. Now check: are the wires, eyelets and memo holders tight? If necessary, fix everything in place with a little hot glue.

7. Glue on wooden staples, wooden balls and hemispheres as arms, hands and feet.

8. Attach the wiggly eyes and a heart to each of them.