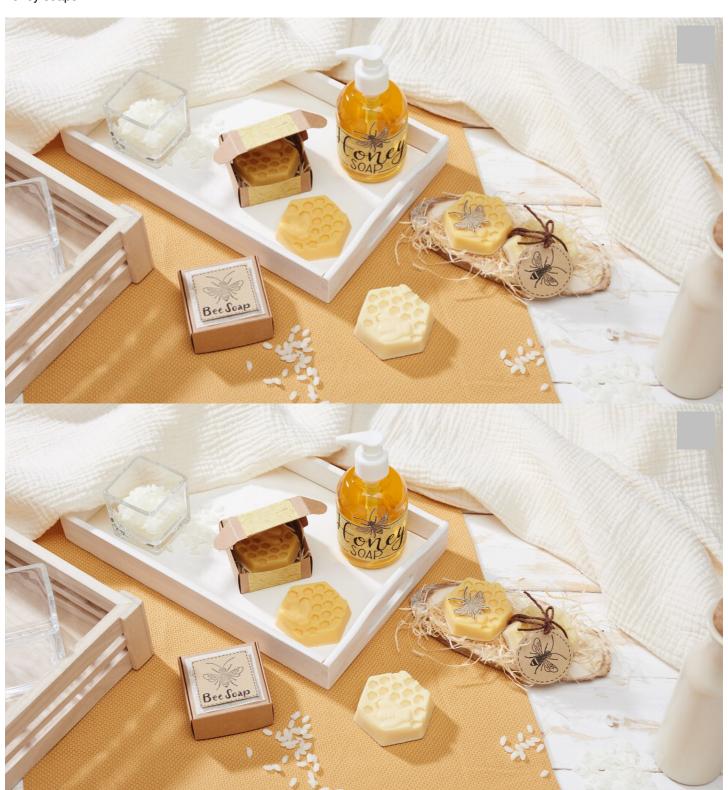

## Create honey soaps

## Instructions No. 2883

Difficulty: Beginner

Working time: 3 Hours

Dive into the fascinating world of natural body care by pouring your own honey soaps. Honey soaps are not only gentle on the skin, but also make great gifts when beautifully packaged. In this tutorial you will learn how to make your own individual honey soaps.