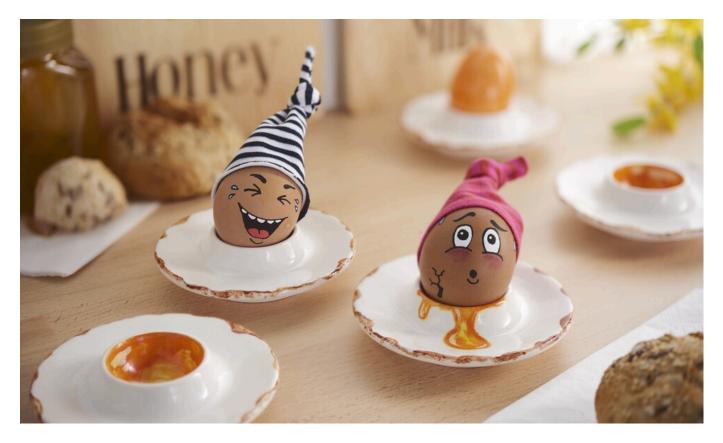

#### Working time: 1 hour 30 Minutes

Start your day with a laugh. The sewn hats do not look funny only , but keep your **breakfast eggs nice and warm.** The **suitably designed porcelain egg cups** make breakfast even more of an eye-catcher.

### There you go:

Paint the **eggcups** with **porcelain paint** according to your wishes. In our example the middle of the egg cup was painted with yellow paint and the edge with brown paint, so the egg cup looks like a fried egg. Allow the porcelain paint to dry well and then fire it according to the instructions on the package.

**For the hats:** Transfer the pattern in the broken fabric to the **Jersey fabric**Cut this to size. Sew your piece of fabric together along the long side with the sewing machine with a straight stitch. If necessary, trim the seam with a zigzag stitch.

Then turn the cap over and make a knot in the tip

Now the eggs are decorated. For this you paint faces on boiled eggs. You can do this as you like or you can apply our template to your eggs. Now put the cap on the eggs and place it in the egg cups.