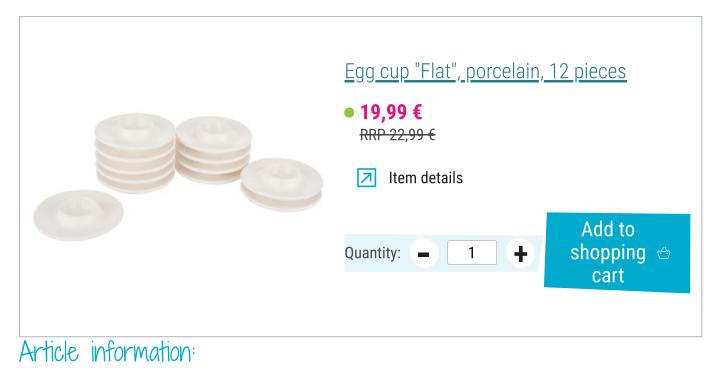

## Must Have

| Article number | Article name                                                    | Qty |
|----------------|-----------------------------------------------------------------|-----|
| 562683         | Egg cup "Flat", porcelain, 12 pieces                            | 1   |
| 275736-03      | KREUL Glass & Porcelain "Classic"Canary Yellow                  | 1   |
| 275736-04      | KREUL Glass & Porcelain "Classic"Orange                         | 1   |
| 275736-16      | KREUL Glass & Porcelain "Classic"Cognac                         | 1   |
| 275743-01      | KREUL Glass & Porcelain "Classic Metallic"Mother-of-pearl White | 1   |
| 567725-07      | POSCA Marker PC-1MCBlack                                        | 1   |
| 567725-08      | POSCA Marker PC-1MCWhite                                        | 1   |
| 567725-02      | POSCA Marker PC-1MCRed                                          | 1   |
| 567725-03      | POSCA Marker PC-1MCLight blue                                   | 1   |