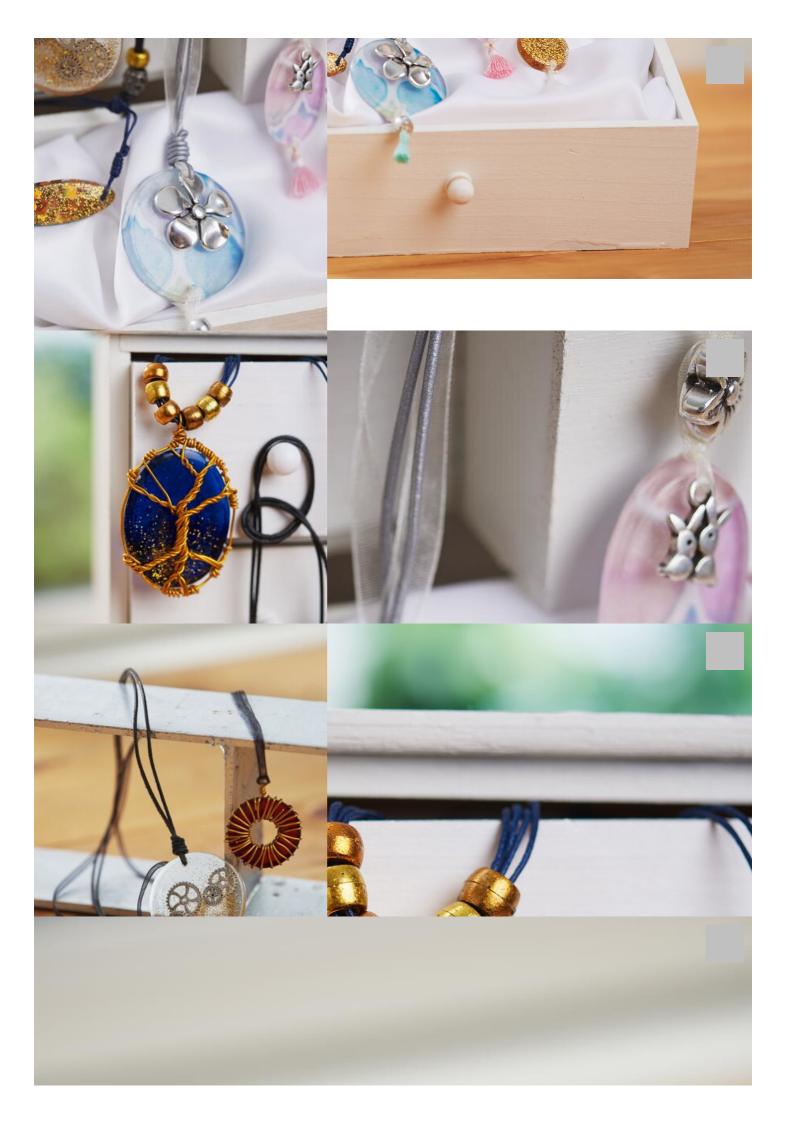

## Instructions No. 1734

Difficulty: Advanced

Creative ideas designed with cast resin strike a chord with current trends: the transparency and lacquer look of the material forms a perfect contrast to Natural materials. Learn more about designing with cast resin here.