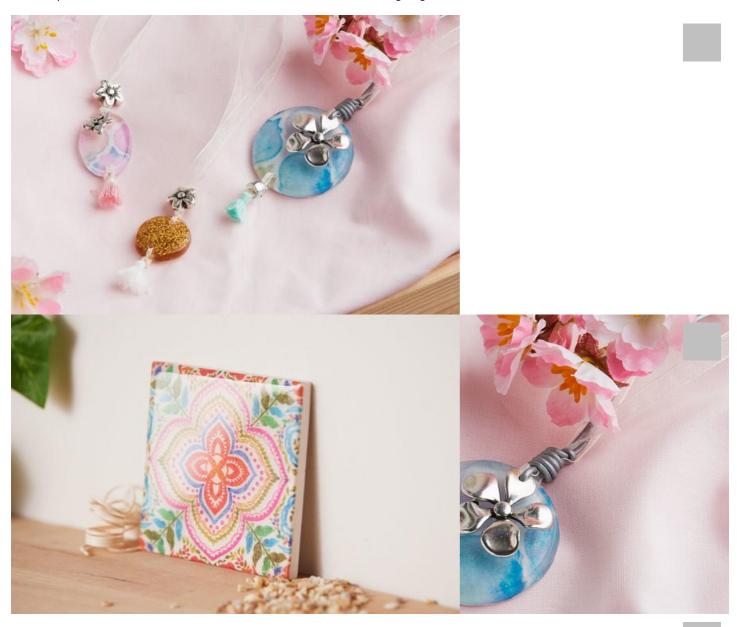

## Instructions No. 1734

Difficulty: Advanced

Creative ideas designed with cast resin strike a chord with current trends: the transparency and lacquer look of the material forms a perfect contrast to Natural materials. Learn more about designing with cast resin here.