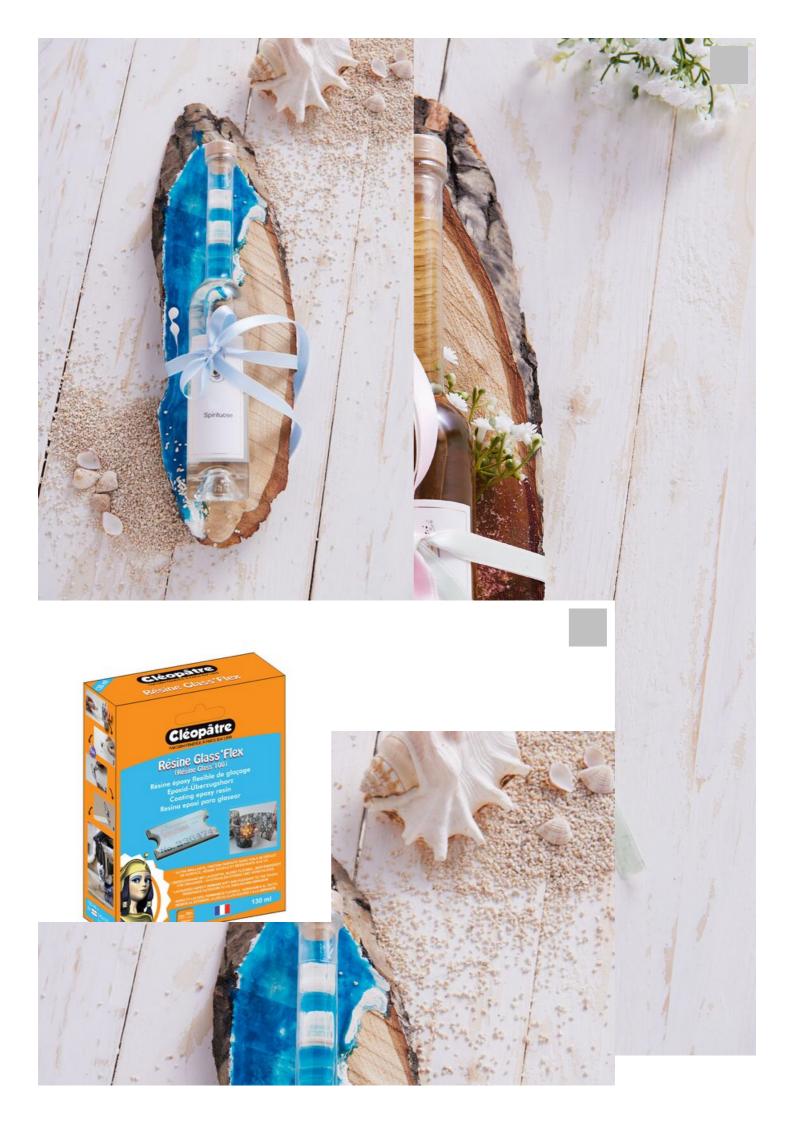

## Instructions No. 1734

Difficulty: Advanced

Creative ideas designed with cast resin strike a chord with current trends: the transparency and lacquer look of the material forms a perfect contrast to Natural materials. Learn more about designing with cast resin here.