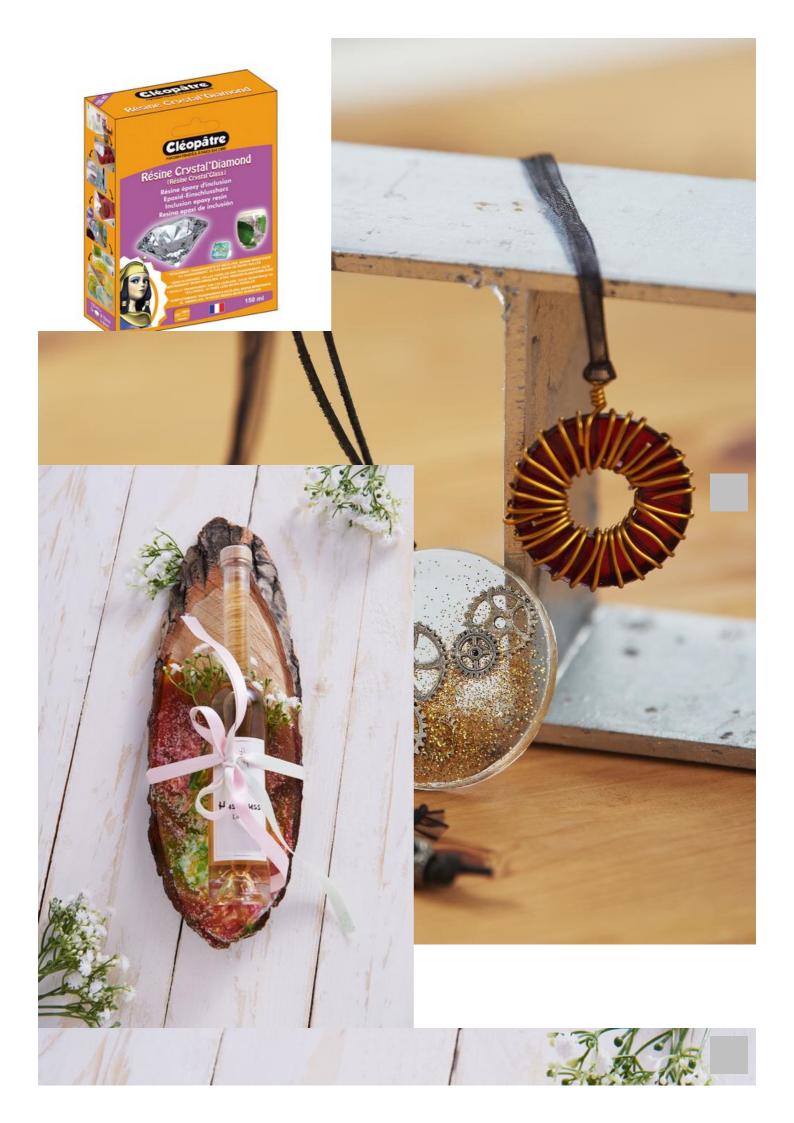

## Article information:

| Article number | Article name                                | Qty |
|----------------|---------------------------------------------|-----|
| 755979-05      | COLOR'RESIN, transparent resin paintBlue    | 1   |
| 488495         | Résin'Pad, multipurpose pad for resins      | 1   |
| 33864601       | VBS Apron with front pocket                 | 1   |
| 13242805       | VBS Handicraft mats (leider ausverkauft)    | 1   |
| 130516         | Safety goggles                              | 1   |
| 488488         | Glass'100 - Epoxy coating resin, 130 ml     | 1   |
| 488464         | Crystal' Diamond inclusion resin, 150 ml    | 1   |
| 16629          | Casting mould "Jewellery design"            | 1   |
| 14380          | Silicone casting mould "Decoration pendant" | 1   |
| 488518         | Wet-Sandpaper, sorted                       | 1   |
| 784566         | Cold glaze set, 100 ml                      | 1   |