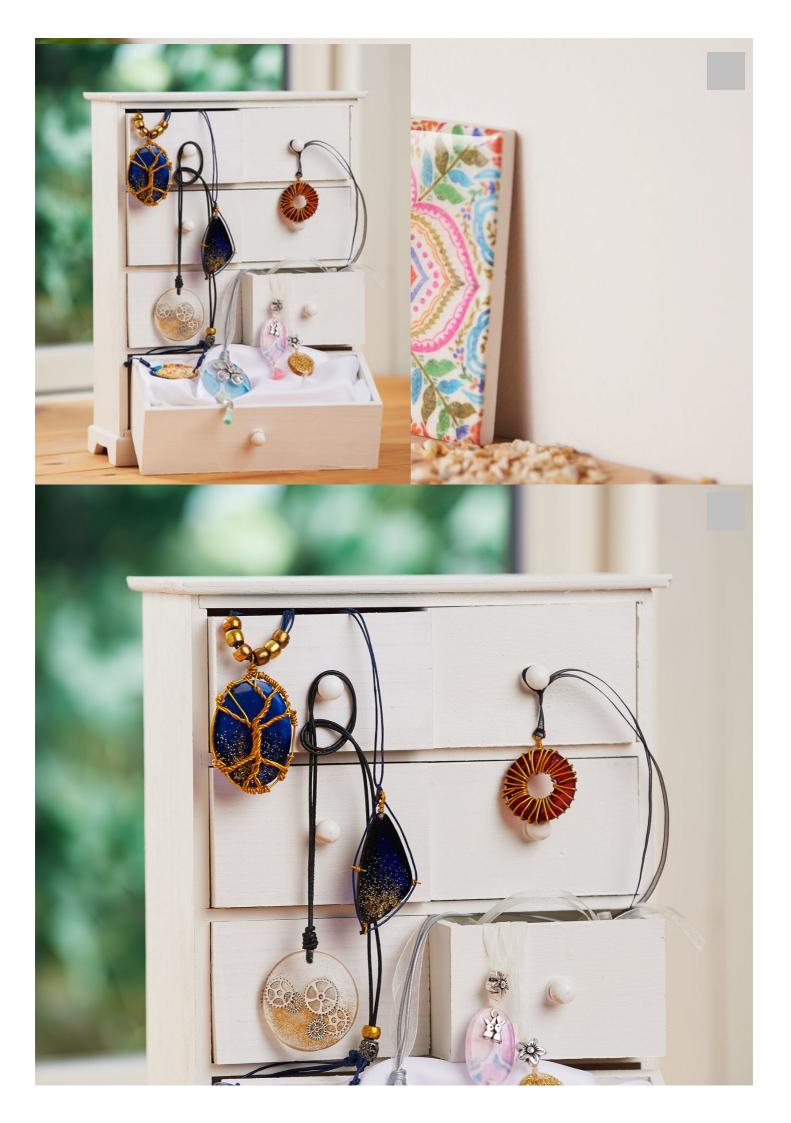

## Instructions No. 1734

Difficulty: Advanced

Creative ideas designed with cast resin strike a chord with current trends: the transparency and lacquer look of the material forms a perfect contrast to Natural materials. Learn more about designing with cast resin here.