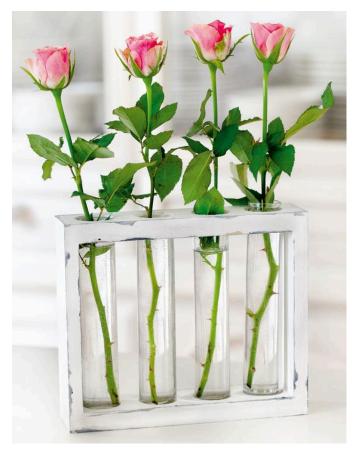

## Country Style Test Tube Vase

**Instructions No. 1009** 

This Test tube-vase promises a completely different look for your flower arrangement. Arranged next to each other, even the smallest flowers are shown to advantage. Place individual stems in the test tubes and let them appear puristic. If you like, attach small brackets for wall mounting on one side.

And it is as simple as this:

Prime the wooden element in white and let it dry.

Accentuate the edges with black paint, which you apply with a brush, by gently pulling over the edges.