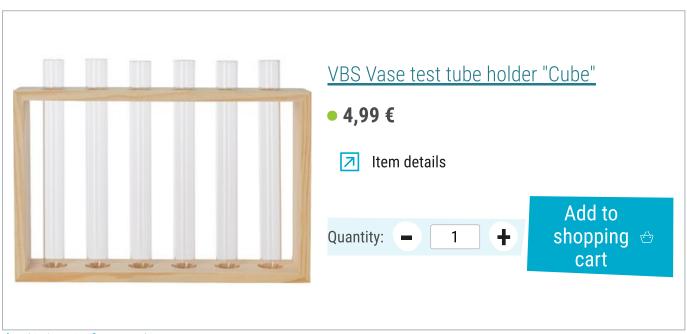

## Must Have

Article information:

| Article number | Article name                                     | Qty |
|----------------|--------------------------------------------------|-----|
| 695886         | VBS Vase test tube holder "Cube"                 | 1   |
| 560085-80      | VBS Craft paint, 50 mlWhite                      | 1   |
| 560078-70      | VBS Craft paint, 15 mlBlack (leider ausverkauft) | 1   |
| 550505-06      | VBS Bristle brushes "Nature"Size 06              | 1   |
| 330350         | VBS Painting sponges, 3 pieces                   | 1   |