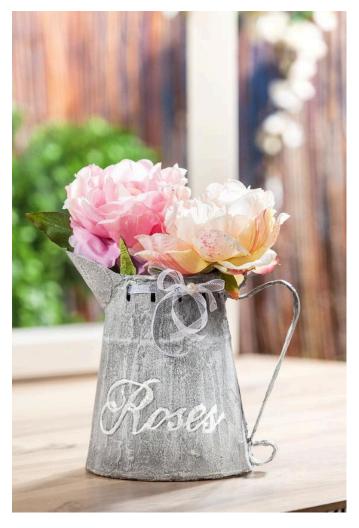

## Country house jug in concrete look

Instructions No. 1395

Difficulty: Beginner

Working time: 30 Minutes

The **Landhaus Kanne** is a great eye-catcher in house and garden. Furthermore, you will learn in this manual that **concrete effect** can **also** be applied very well to metal objects.

Print out the design template and transfer the lettering to the jug. Paint it with the VBS Pearl-Pen after.

As a special something, pull a white Organza ribbon through the slits of the metal jug, tie a bow and - if desired - pierce a Pin with a bead head through the middle of the bow.

The jug is ideal for presenting fresh peonies.

Alternatively, artificial flowers can be used for decoration. The fake hydrangeas, ranunculus or roses remain permanently decorative.