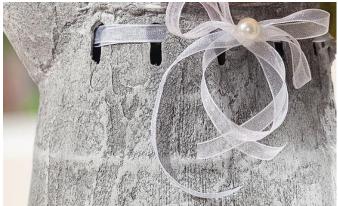

Print out the design template and transfer the lettering to the jug. Paint it with the VBS Pearl-Pen after.

As a special something, pull a white Organza ribbon through the slits of the metal jug, tie a bow and - if desired - pierce a Pin with a bead head through the middle of the bow.