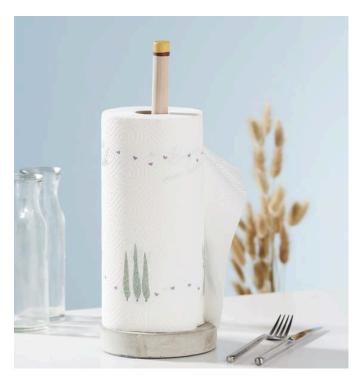

## Concrete kitchen roll holder

## **Instructions No. 2269**

Difficulty: Beginner

Working time: 1 hour

Our **kitchen roll holder** is not only practical, but also looks great. Through the casting technique with concrete, you can easily create this **pretty eye-catcher**. The weight of the concrete makes the holder nice and heavy, so that it doesn't fall over easily - which makes it ideal for barbecues on the garden table!

Then carefully remove the casting from the mould. Smooth the edges with sandpaper.

Now you can paint the beech round stick as you like with **craft paint**. Place the concrete base on a felt plate and outline it with a pencil. Cut it out with scissors and stick it under the foot with VBS craft glue. This helps to ensure that the kitchen roll holder does not scratch anything and can be pushed around better.