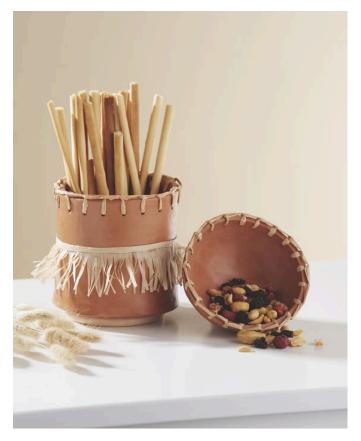

# Clay pot & bowl with raffia

Instructions No. 2267

Difficulty: Advanced

#### Working time: 5 Hours

You would like to **model** a beautiful **planter** or **bowl**? No problem - with our instructions you can do it easily. The bowl and pot are perfect for your nibbles or you can use them for your jewellery and hairbrushes. The possibilities are manifold.

Finally, glue on the **wooden rings** as feet and decorate with **raffia**.