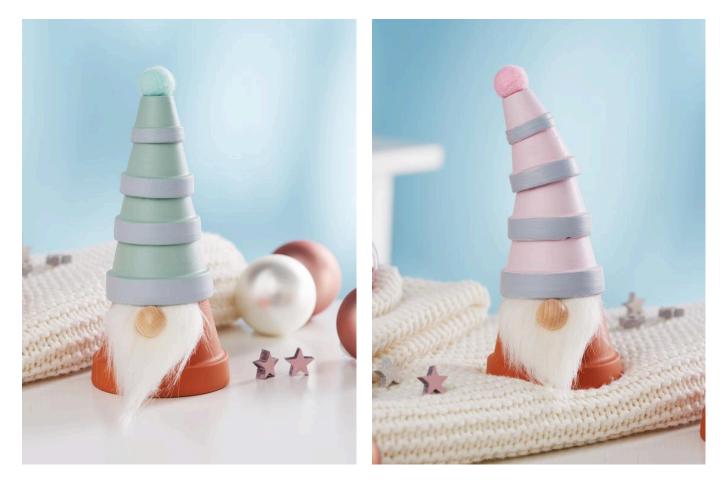

## This is how the cute pixies are made:

Paint the **clay pots** in the sizes 6 cm, 5 cm, 4 cm and 3 cm for the caps with your favourite **VBS Chalky Outdoor colours**.

Now glue the clay pots on top of each other with **craft glue**. Let it dry thoroughly.

Cut the beards for the gnomes out of the **plush** and glue them onto each 8 cm pot (opening pointing downwards). Now you can glue the finished hat onto the large pot. The VBS craft glue No. 182 is best suited.

Finally, glue the **wooden hemisphere** as a nose and the felt balls as a **pom-pom** on top of the hat.