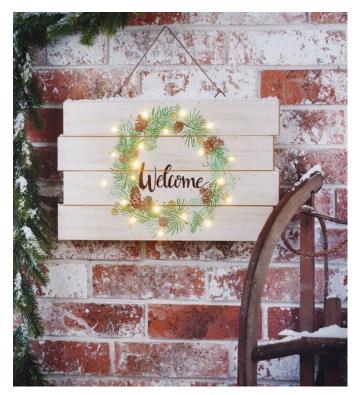

# Christmas sign with lighting

#### Working time: 5 Hours

Welcome your guests with this decorative wooden sign. Thanks to a painting template and our free motif template, this craft idea is very easy to implement.

### Create a Christmas sign

Lightly prime the VBS wooden board with white outdoor paint.

After drying, draw a circle in the centre of the plate with a pencil. In our example, it has a diameter of approx. 20 cm.

Mix white and green paint on a colour palette to create different shades of green.

Place the stencil on the circle and transfer the desired motifs with the outdoor paint. Tip: To make the fir wreath look nice and dense, you can stencil several motifs in different shades on top of each other.

Use a gold marker to transfer the small motifs from the stencil.

Print out the free motif template and transfer the lettering onto the wooden panel using the graphite paper. Draw the lettering with a black marker.

After designing, you can spray the wooden sign with clear varnish. This will protect it from dirt and weather.

As soon as the varnish has dried, drill holes with a diameter of 4 mm into the plate. Insert the lights from behind and fix them with some hot glue. Also fix the battery compartment on the back with hot glue.

Important: Make sure that the battery compartment can be opened.

Finally, attach a ribbon to hang it up.