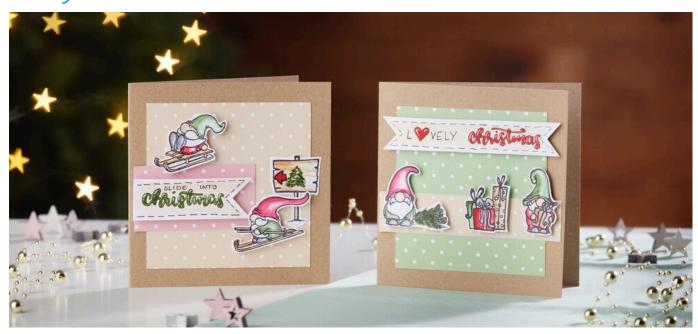

## Christmas post

**Instructions No. 2606** 

Difficulty: Beginner

Working time: 3 Hours

Send homemade cards with loving words this Christmas. In this tutorial we show you how easy it is to create Christmas cards with cute gnomes.

## Christmas cards with gnomes

Stamp various motifs as desired with waterproof stamp pad ink onto white card. Attention: the cardboard should not be too thin, as you will be working with water later! Allow the ink to dry completely.

Now you can colour or shade the motifs as you wish with the markers. To do this, either apply a line or a small area of the desired colour directly at the edge of the area to be coloured and then work this quickly into the motif with the help of the blender or a water tank brush so that a colour gradient is created. Another way of colouring (also especially for very light areas) is to paint with a pencil on a painting palette, saucer or similar and pick up the colour from there with the brush and then transfer it to the paper.

When everything has dried, you can cut out the motifs with the tweezers.

Arrange the motifs together with other papers on the cards and attach everything with double-sided tape and 3D adhesive pads in different layers. This will give you a great 3D effect.

For the banners, colour white strips from the cardboard as described above and then decorate them with brush markers and liners.