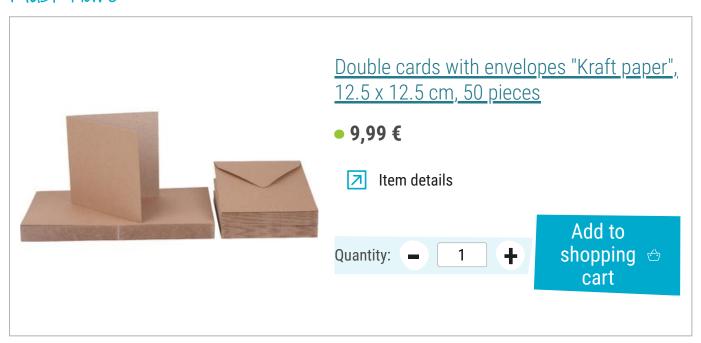

## **New instructions**

Straight to your inbox every week

Register now >

Article information:

| Article number | Article name                                                         | Qty |
|----------------|----------------------------------------------------------------------|-----|
| 18355          | Karin Brushmarker PRO Mini Box 26 colors + blender set               | 1   |
| 534505         | Double cards with envelopes "Kraft paper", 12.5 x 12.5 cm, 50 pieces | 1   |
| 10202          | VBS Silicone stamp "Wichtel"                                         | 1   |
| 542708-08      | Staz-On Stamp padBlack                                               | 1   |
| 71805902       | Paper set "Dots", pastel                                             | 1   |
| 118699         | VBS Saving set "3D adhesive accessories", 10 pcs.                    | 1   |
| 762427         | Pigma Micron case, set of 6                                          | 1   |
| 132176         | Tweezer scissors "Curved"                                            | 1   |
| 132480         | VBS Contour cutter                                                   | 1   |
| 950558         | Water tank brush                                                     | 1   |