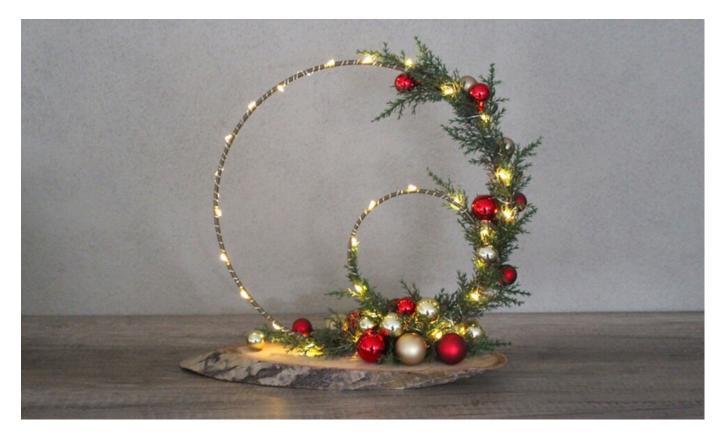

# Christmas Metal Ring with Lighting

#### Instructions No. 2450

Difficulty: Beginner

Working time: 2 Hours

Decorations with metal rings are a big trend and eye-catcher. In this example, however, not only baubles are used, but the whole thing is combined with fir greenery and a second ring is also used.

### The conifer

Once you have attached enough greenery to the ring, wrap the fairy lights around the ring. It is best to start where the small and large rings meet at the top - on the right in the picture. From there, go around the small ring once and then continue to the large ring. Finally, you can hide the battery compartment behind the pine greenery.

### The balls

The last step is to glue on the ball. Remove the wire and fix it with hot glue as close as possible to the greenery/wire. If necessary, you can now also hide the glued areas with pine greenery.