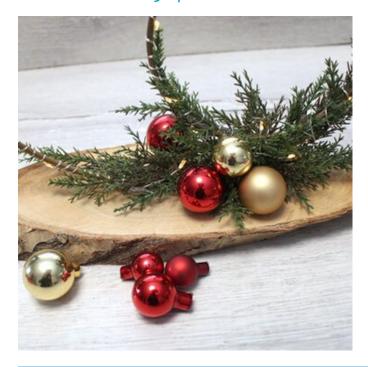

### The balls

The last step is to glue on the ball. Remove the wire and fix it with hot glue as close as possible to the greenery/wire. If necessary, you can now also hide the glued areas with pine greenery.