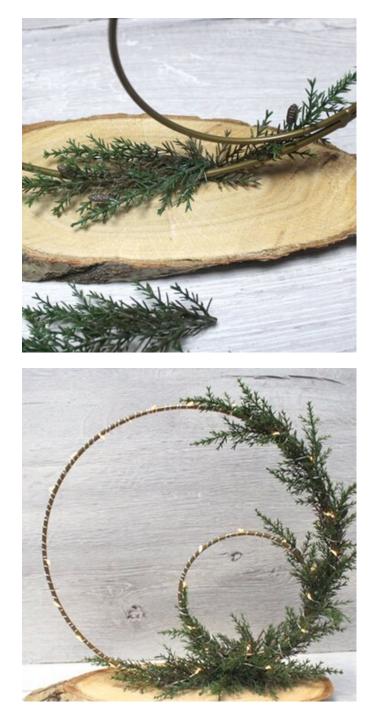

#### The metal ring

For the base, glue the metal ring onto the tree disc using hot glue. As long as the glue has not cooled down completely, you should support the ring. Then pluck the individual twigs from the bundle and remove the thick end.

First use the twigs to hide the glue spot on the wooden disc and then glue the ring piece by piece. At the base, the branches can go in all directions. On the ring, you should only work in one direction.

### The conifer

Once you have attached enough greenery to the ring, wrap the fairy lights around the ring. It is best to start where the small and large rings meet at the top - on the right in the picture. From there, go around the small ring once and then continue to the large ring. Finally, you can hide the battery compartment behind the pine greenery.