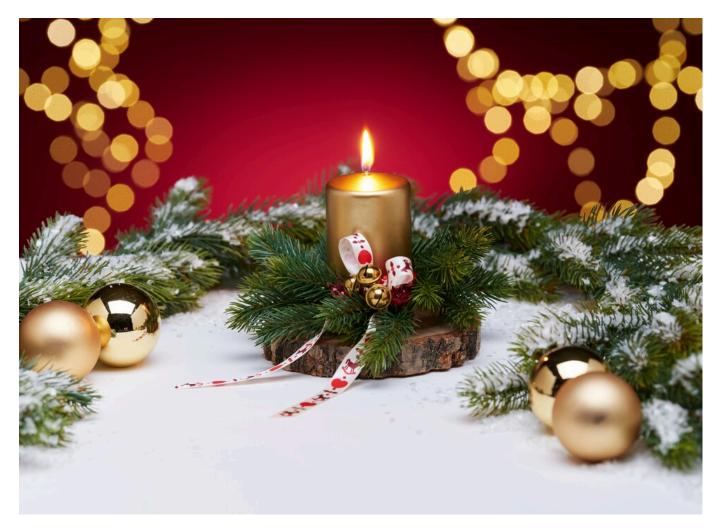

### Create a festive Christmas arrangement with a gold coloured candle

A Christmas arrangement creates a festive atmosphere in your home. In these simple instructions, you will learn how to create a small Christmas arrangement with a gold-coloured candle. This arrangement looks beautiful on the dining table, but is also perfect for giving as a gift.

#### Step 1: Create the bow

Start with a pretty satin ribbon - you can choose the colour to match the rest of the decoration depending on your taste. Tie the ribbon into a bow. To create a beautiful bow shape, place two loops on top of each other before tying the two ribbons in the centre with a knot.

#### Step 2: Attach the jingles and rosehip picks

Take the jingles and knot them together with a sturdy Perlon thread. These little bells not only sound pretty,

but they also add a little glamour to your arrangement. Use the nylon thread to tie the knotted jingles to the fir wreath together with your bow.

Also add rosehip picks, the red colour harmonises very well with the gold of the jingles and the candle. You can carefully detach some of the picks from the wire. Use hot glue to attach them securely around the bow. Hot glue is a quick-drying adhesive, ideal for fixing a wide variety of materials. Make sure to apply the glue carefully to achieve a clean, professional look.

# Step 3: Complete your arrangement

Now place your little creation on a rustic tree disc. Finally, place the gold-coloured candle in the centre of the arrangement. It radiates a warm, festive atmosphere and blends harmoniously into the overall picture. Your new Christmas arrangement will give your home a festive glow. It also makes a great little Christmas gift. Have fun making it!