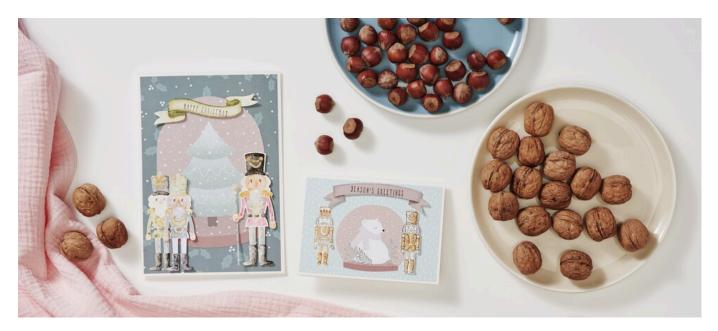

# Christmas cards Nutcracker

### Working time: 3 Hours

Looking for a great idea for **Christmas cards**? Our **nutcracker-themed** cards are wonderful for giving and sending as well as for decorating at Christmas time. With punching templates and stamps in combination with beautiful papers you can create individual cards.

### This is how you design the cards:

### Large map:

First punch out the **nutcrackers** and the **banners** from the **watercolour paper** with the **Sizzix embossing machine**. Colour them with **VBS watercolour pencils**. Take another sheet of watercolour paper and fold it in the middle using the **VBS contour cutter**. Fold it up. This way you have a DIN A5 card. Choose a coloured paper from the Artemio paper pad "Let it snow" for the background. Cut it to the desired size with the cutter and glue it to the card with VBS handicraft glue. Then cut out the snow globe with the fir tree and glue this onto the card too. Stamp the banner with the stamp set. Now apply **3D glue pads** to the back of the banner and the nutcrackers and stick them onto the card.

### Small card:

Cut a piece of paper to the desired size with the **VBS contour cutter**, fold it in the middle and fold it into a card. Choose a coloured paper for the background from the Artemio **paper pad** "Let it snow", cut it to size and stick it to the card with VBS handicraft glue. Then choose a motif from the block and cut it out. Glue it to the card with handicraft glue. Punch out a banner with the Sizzix embossing machine and stamp it with a

greeting message. You can shade the edges with watercolour.

Place the **silicone stamps "Nutcracker**" on a **stamp holder** and dab them with the waterproof **ink pads** from Staz-On. Press them onto a piece of **watercolour paper**. Now paint them with watercolour pencils. When the paint has dried, cut them out and stick them and the banner to the card with **3D glue pads**.