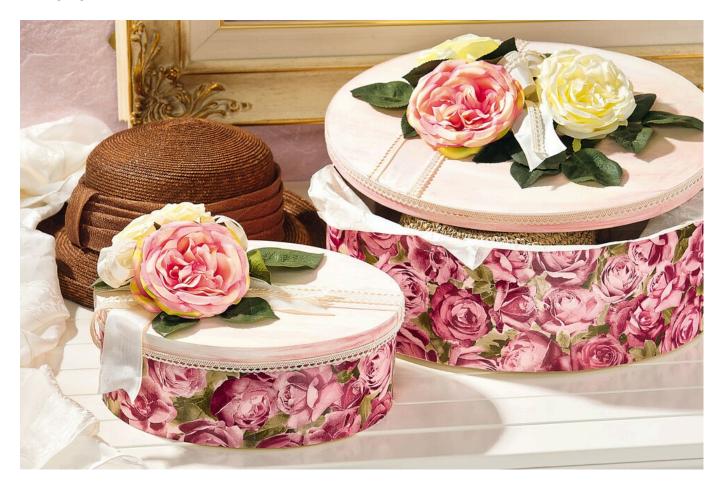

# Chip boxes with Décopatch technique

#### **Instructions No. 218**

Décopatch in its most beautiful form - simply perfect for the design of these large chip boxes. The flat glued-on Paper lid is particularly effective due to its simple design. The sumptuous fabric roses are the highlight.

#### Simple chip boxes become rosy eye-catchers with the help of Décopatch

In the first step, the chip boxes and lids are primed ivory and left to dry. The Décopatch-Paper is cut in half lengthwise, the chip boxes are coated with patch adhesive and the Décopatch papers are glued on flat or painted with a brush. After the Paper applied on the box is dry, another layer of patch varnish is applied as a sealant. As soon as everything has dried well, the protruding paper edges can be cut from the edges of the chip boxes with a scalpel.

On a damp Paint sponge take some old pink Handicraft paint and wipe it over the lid. This creates a great wiping look, the box gets that "certain something". wipe Handicraft paint with a Paint sponge on the lid, let it dry

A narrow Lace ribbon is glued around the lids with double-sided Adhesive tape , a wide glued Lace ribbon decorates the lid. Rose blossoms and leaves are arranged on the lid to a great look and fixed with hot glue

Finally, the boxes should be lined inside with Silk paper . Gifts or small objects stored in the boxes will then have a higher value.