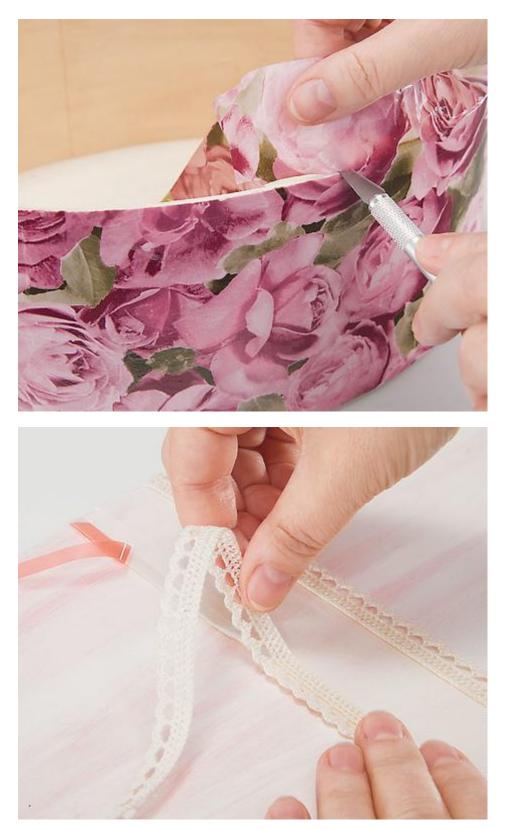

#### Simple chip boxes become rosy eye-catchers with the help of Décopatch

In the first step, the chip boxes and lids are primed ivory and left to dry. The Décopatch-Paper is cut in half lengthwise, the chip boxes are coated with patch adhesive and the Décopatch papers are glued on flat or painted with a brush. After the Paper applied on the box is dry, another layer of patch varnish is applied as a sealant. As soon as everything has dried well, the protruding paper edges can be cut from the edges of the chip boxes with a scalpel.

A narrow Lace ribbon is glued around the lids with double-sided Adhesive tape , a wide glued Lace ribbon decorates the lid. Rose blossoms and leaves are arranged on the lid to a great look and fixed with hot glue

#### Remove protruding pieces of paper

It doesn't matter at all if Décopatch Paper stands over the edges when gluing a box. After drying, these protruding snippets can be removed wonderfully: With a sharp scalpel they are simply cut off, the edge looks so clean.

Indispensable: **<u>Double-sided Adhesive tape</u>** - with the help of the adhesive tape, decoration tapes can be fixed cleanly and easily.