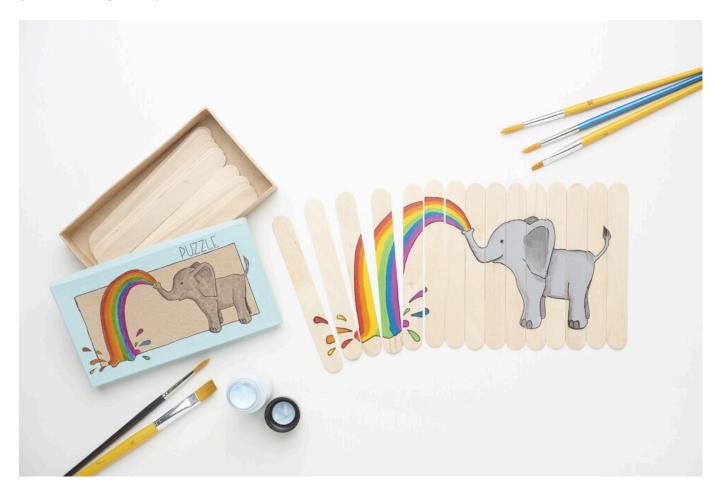

# Children's puzzle made of wooden sticks

### **Instructions No. 2098**

Difficulty: Beginner

Working time: 1 hour

Toröööö... our little **elephant** makes an excellent puzzle for the little ones. With simple means you make this cute **puzzle** yourself. With the elephant puzzle the **finger-eye concentration of the children** is trained and they enjoy playing with the little trunk friend. Thanks to the food-safe clear varnish, it is also not bad if a piece of the puzzle is taken in the mouth. By the way, it is also an excellent **present** for the grandchild, godchild or any other puzzle-enthusiastic child.

### This is how you make the great puzzle:

Place the 15 wooden sticks straight next to each other and fix them with 2 strips of crepe adhesive tape to create a stable surface on which you can paint.

Transfer the large pattern onto the wooden spatulas using graphite paper and paint the motif as desired with craft colours. Use fineliners to complete the outline of the design and, when dry, apply two coats of food grade clear lacquer. Allow the clear lacquer to dry well in each coat.

Transfer the small pattern onto the box lid and paint the edge with craft colours. In our example we have chosen mint. The motif is now coloured with pens such as coloured pencils, Koi brushpens or craft colours. The outlines are again drawn with fineliners.