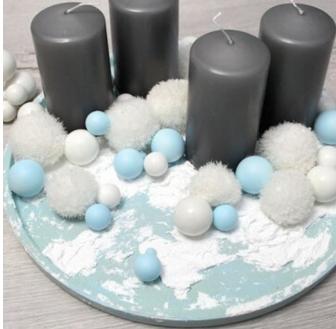

### The candles

Once the paint is dry, place your candles and decorate the plate around the candles with the decorative snow, then either wait until the snow has dried or continue working straight away.

Depending on whether you want your decoration to rest on the snow or be incorporated into it, place the pom-poms and baubles one by one and fix them in place with hot glue.