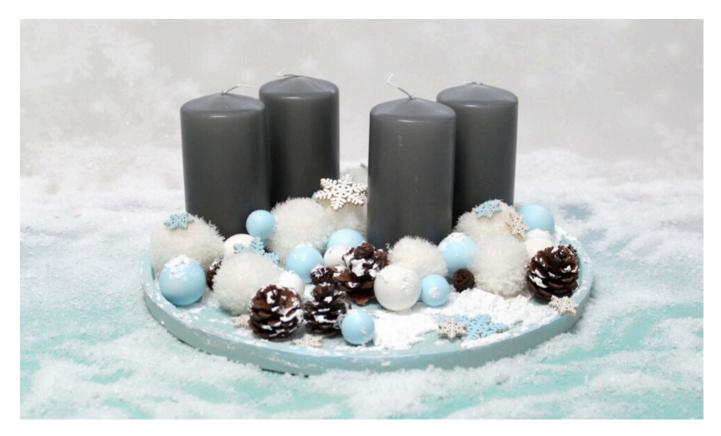

# Candle plate in frosty colours

#### Decorate

Then you can decorate the plate with snowflakes and cones. To make everything look more coherent, add a little snow to the decoration.

Your candle plate is ready and you can of course decorate it as much as you like. When burning the candles, make sure that the flame does not come into contact with the decorations and that it does not burn all the way to the bottom.