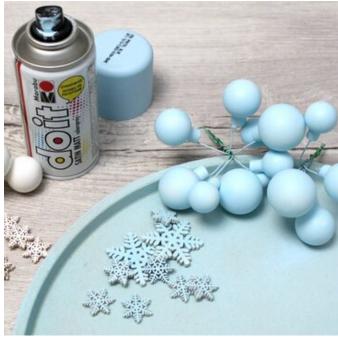

#### The plate

First spray the plate, some of the balls and also some of the snowflakes with the paint. It is best to do this outside and with gloves.

If you are working indoors, protect your surroundings from the spray and make sure there is enough ventilation.