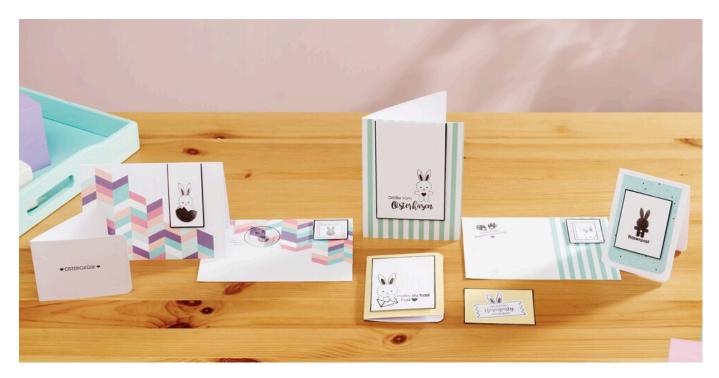

## Individual card design:

With these beautiful cards and envelopes for the Easter season, you can be completely free and let off steam creatively.

For this idea, we have glued the double cards and envelopes with papers from a motif block or used the papers directly as a card. To do this, cut out the desired paper in the size of your card or tag and fold it in half using a folding leg.

Stamp white cardboard with the silicone stamps. To do this, remove the stamps from the backing film and place them on a stamp block or silicone block. Colour the stamps with paint or ink and press them onto the desired spot. The motif is ready.

Cut out the motifs as a square or rectangle and stick them onto the desired cards and envelopes. Another option is to cut out the motifs with sharp edges and use them as decoration on the cards.

If you want a 3D effect with some of the motifs, you can use 3D adhesive pads to stick them on. You can also use a marker to set additional accents and personalise the letters and envelopes.