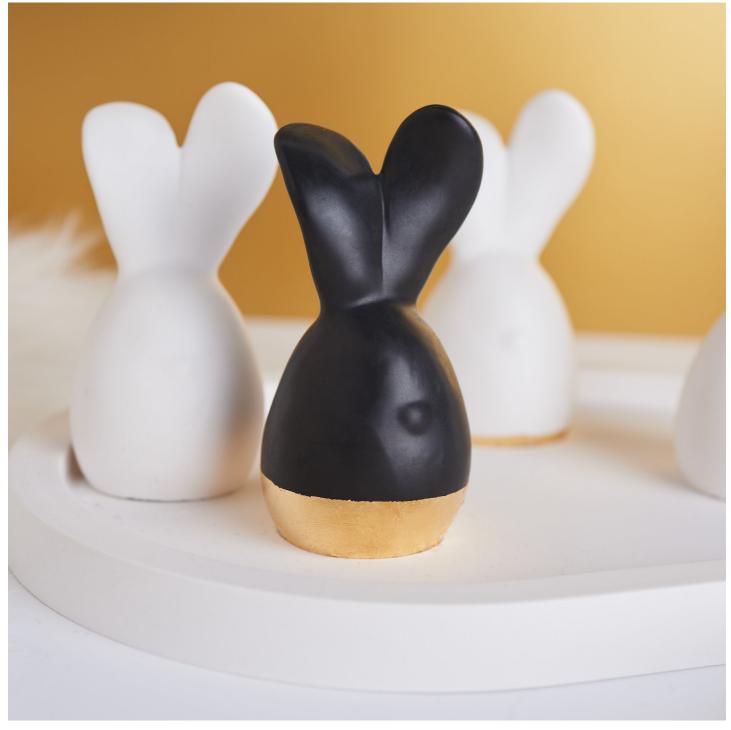

## Bunny made from white and black Raysin

Instructions No. 2973

Difficulty: Advanced

Working time: 4 Hours

Don't the bunnies look classy? The combination of white and black moulded bunnies completes the look of the bunny gang. The beautiful gold leaf accents turn the bunnies' appearance into an elegant decoration.