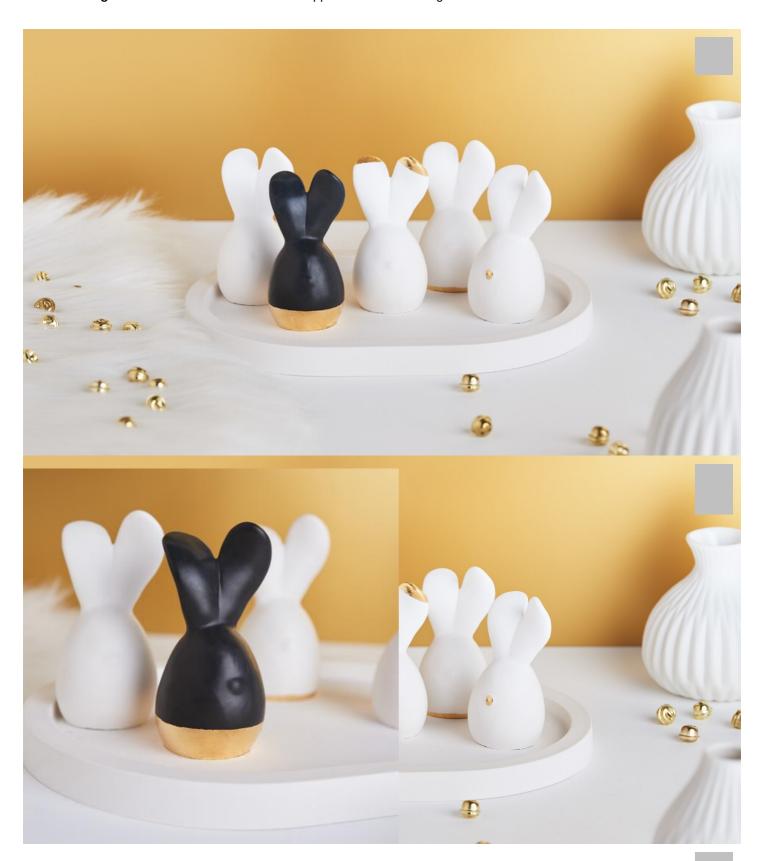

## Bunny made from white and black Raysin

Instructions No. 2973

Difficulty: Advanced

Working time: 4 Hours

Don't the bunnies look classy? The combination of white and black moulded bunnies completes the look of the bunny gang. The beautiful gold leaf accents turn the bunnies' appearance into an elegant decoration.