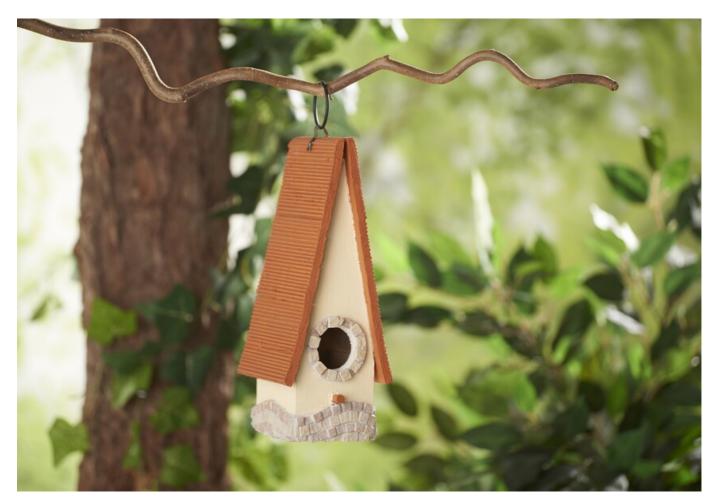

Create a new home for birds in your garden. They will feel at home in it and can make themselves comfortable. Our bird house was painted with handicraft colours and decorated with natural mosaic stones. A great eye-catcher for your garden, balcony or terrace.

## Designing a bird house with mosaic

1. First paint the bird house with craft colours. We chose the colours ivory and terracotta. Let the colours dry completely.

2. Spray the bird house with clear varnish. The clear varnish fixes the colour application and protects against environmental influences. The varnish is completely dry after approx. 24 hours.

3. Now start laying the mosaic: For this, glue the natural stones onto the bird house with mosaic glue. If necessary, you can break up the stones with the mosaic tongs. Important: Wear protective goggles to avoid injuries. Let the glue dry.

4. Mix some grout with water and spread it between the stones with a soft brush. After approx. 8-10 minutes of bonding time, you can wipe the remaining grout off the stones with a damp sponge.

5. For a long-lasting result, apply a final coat of grout finish to the mosaic.