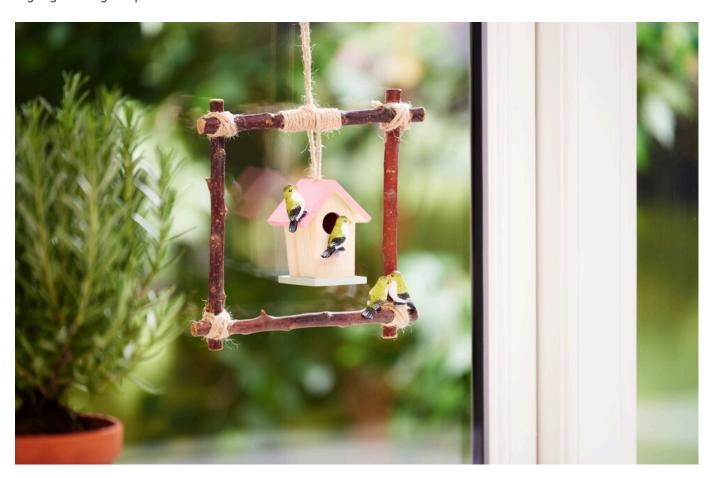

## Birch branch frame with birdhouse

**Instructions No. 3216** 

Difficulty: Beginner

Working time: 1 hour 30 Minutes

Are you looking for a creative way to spice up your home? With a **homemade frame made from birch branches**, in the centre of which you place a **painted birdhouse**, you can create a unique eye-catcher! These step-by-step instructions will guide you through the process and show you how to create a decorative highlight using simple materials.

#### **Step 4: Integrate the birdhouse into the frame**

Slide the dried birdhouse into the centre of the frame. Make sure it is well centred. To attach the house, tie the loop of the house to the top edge of the frame.

#### **Step 5: Decorative wrapping**

Add the finishing touch to the overall work by wrapping jute cord around the frame to the right and left of the birdhouse loop. This creates a harmonious overall impression.

#### **Step 6: Final decoration**

Finally, you can decorate your work with small decorative birds. Attach them to the birch branches or around the birdhouse to create a lively and natural look.