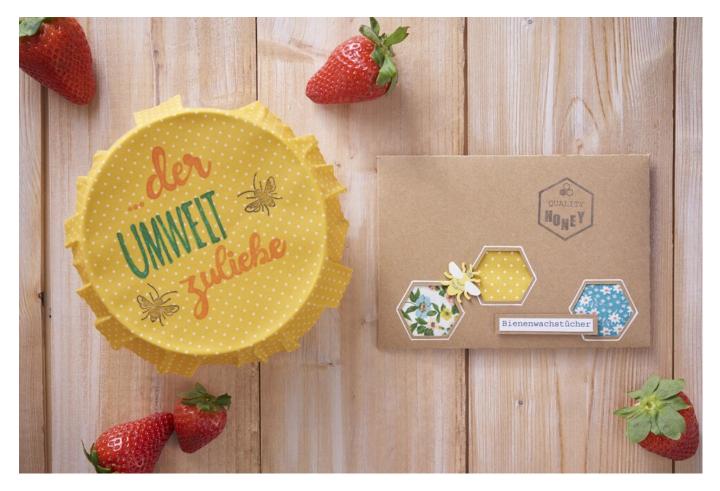

# Beeswax tissues with gift wrap

**Instructions No. 1933** 

Difficulty: Beginner

Working time: 1 hour

**Oilcloths are** a great **alternative to** aluminium and cling film - **environmentally friendly and reusable!** Wrapped or covered with these great wax cloths, your food will stay fresh for a long time and can be easily taken along. Wax cloths can be made from cotton fabrics at your own discretion and are flexible and sustainable. In the self-made **packaging**, the practical wax cloths are also a great gift.

#### Tinkering with the packaging for the

From the **Kraft paper** and the "**envelopeStencil**" **an** envelope **is** produced. Before gluing together, transfer the template with the honeycombs onto the envelope with graphite paper and cut them out with the cutter knife. Cut out the outlines of the honeycombs with a white Marker follow up. Press your desired Clear **Stamp onto** an acrylic block, apply stamp ink to the motif and press it onto the envelope.

Likewise, a **lettering** can be printed out at will and glued Glue pads to the envelope or decorated with scattered parts.

#### Making the oilcloth

For the stamp motives **on** the fabric, please use **textile-**. With textile pens, sayings can be written on the fabric.

**Important:** The fabric must be ironed before waxing.

Put some wax beads on the fabric, cover it with baking paper and iron the wax beads slowly. You can always put more wax pastilles on the fabric. Then cut the fabric with the pinking shears. By hand warmth this can be put now quite simply over e.g. a bowl or wrap something in it.