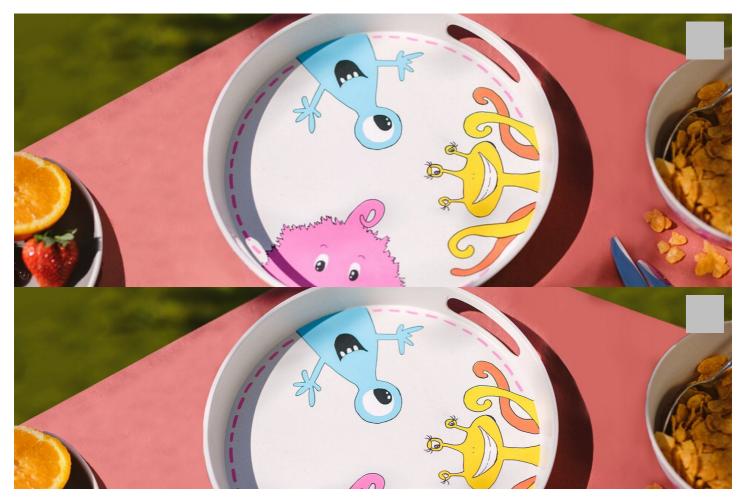

## Bamboo tableware with monsters

## Instructions No. 2241

Difficulty: Beginner

Working time: 2 Hours

This colorful and cheerfully painted bamboo tray inspires young and old. With the painted funny monsters it is the absolute hit for children. With our free template you succeed in re-painting in no time.