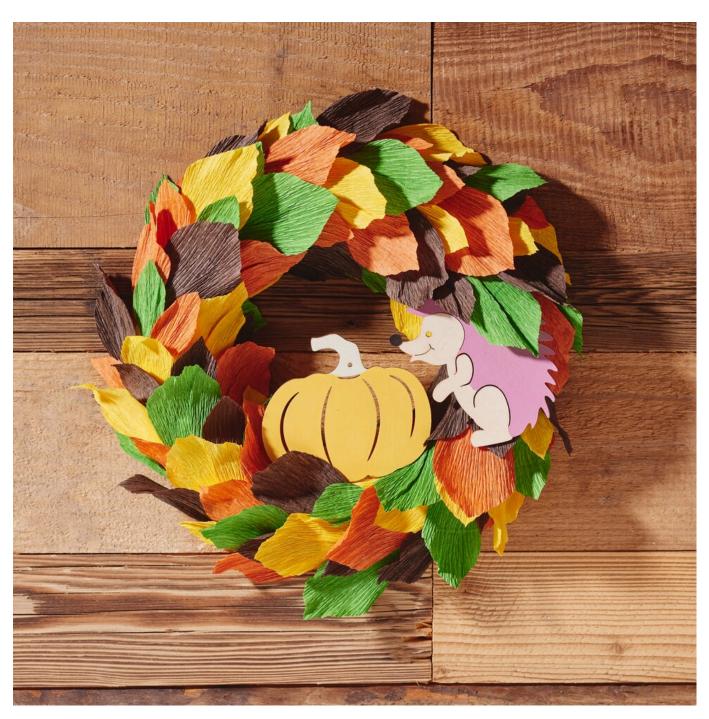

## Autumn wreath with crepe paper

**Instructions No. 3081** 

Difficulty: Beginner

Working time: 6 Hours

This beautiful **autumn wreath** consists of a polystyrene ring decorated with leaves made from **crêpe paper** and wooden tags. Our template for the leaves is easy to transfer and the leaves beautifully adorn the wreaths in this idea.

Transfer the templates for the leaves onto the crêpe paper and cut them out. Glue them to the polystyrene rings with only the bottom edge using handicraft glue and line up the leaves close together to create a three-

dimensional look.

This gives the wreaths a nice three-dimensional look.

Colour the wooden decoration pendants to your liking and glue them to the wreaths. The wall plate holders are ideal for loops. Glue them to the back of the wreaths with a little hot glue.