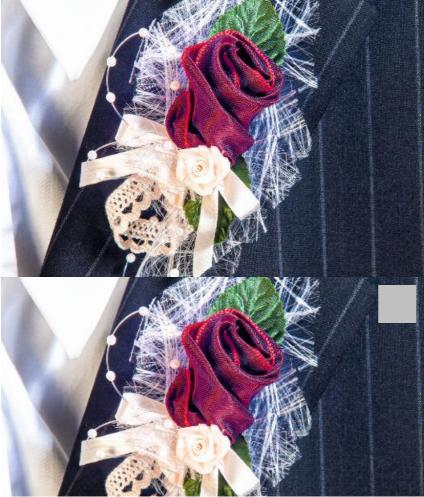

## Anstecknadel für den Bräutigam

## Instructions No. 570

Difficulty: Advanced

Working time: 5 Minutes

The perfect addition for him: Matching the bridal bouquet with roses, this elegant pin for the groom can be made in a Acetate ribbon few easy steps. The individual parts are put together on a brooch pin.

Fix and Rose Fix Set according to the

e and fix it with hot glue. the pin. g of pearls). ose is placed. ining parts of the Dior plug on the new pin.

Original Loopfix & Rosefix 19,95 € Item details Quantity: