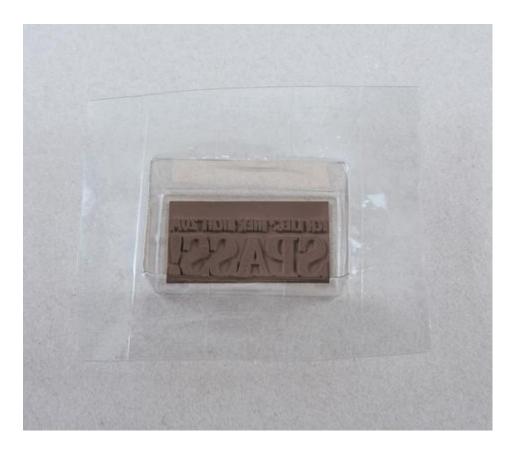

Mold & Relief inlay

Select a soap casting mould, place a relief inlay of your choice in the mould The mirror-inverted relief points upwards.