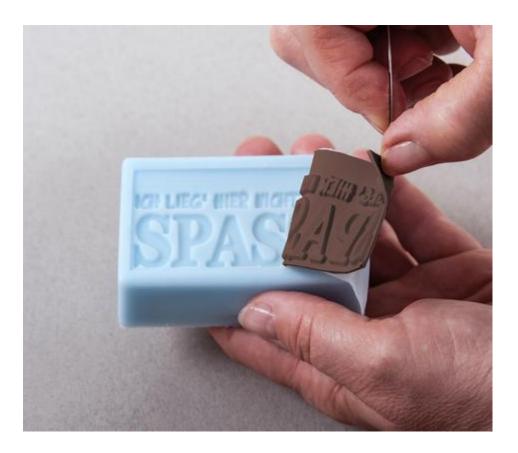

## Remove relief inlay

Extra tip: A freshly cast soap has a wonderfully shiny new surface. It is recommended to touch the new finished soap as little as possible to avoid fingerprints.