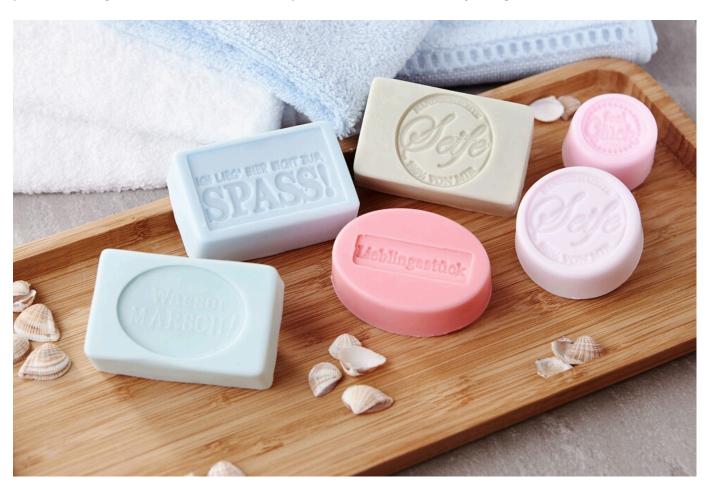

# Anleitung: Seife gießen

**Instructions No. 1439** 

Difficulty: Advanced

Working time: 20 Minutes

Beautiful self-made caring soap bars with your favourite fragrance, in your favourite colour and with the perfect message - discover the basic technique for the **trend theme Soap design.** 

# Pouring soaps made easy

The basis of every self-manufactured soap is casting soap. It contains glycerine and consists of purely vegetable raw materials. It is available as white and transparent mass. Without additives it is suitable for allergy sufferers.