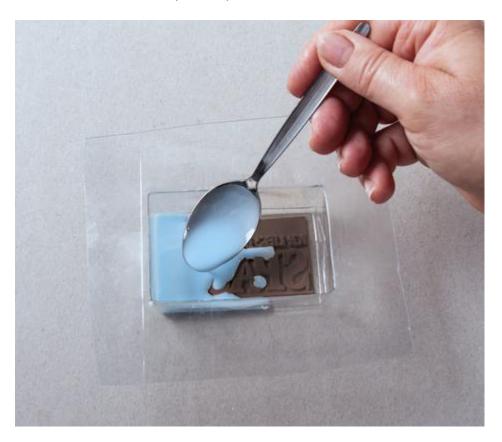

This basic soap is provided according to personal taste in a heat-resistant container with Soap colour, fragrance oil or Skin caring additives and then heated in the container in the microwave (at max. 60 °C). Alternatively, the soap can be hung in a ladle and melted in a hot water bath (the melting process then takes more time).

#### Fill mould

Pour the liquid soap into the mould. Once the soap is solid and has cooled down, push it out of the mould.