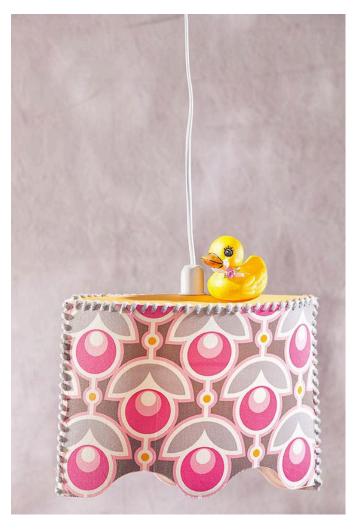

# Anleitung: Schicke Designer-Lampe mit Ente

### **Instructions No. 772**

From a simple cut a very variable lamp is created with self-adhesive Lamp foil . The foil is covered with fabric and sewn together at the edges. This is very easy and extremely variable.

lamp socket in the

The finished lamp can now further be decorated with a duck, with Satin ribbon and roses or other accessories