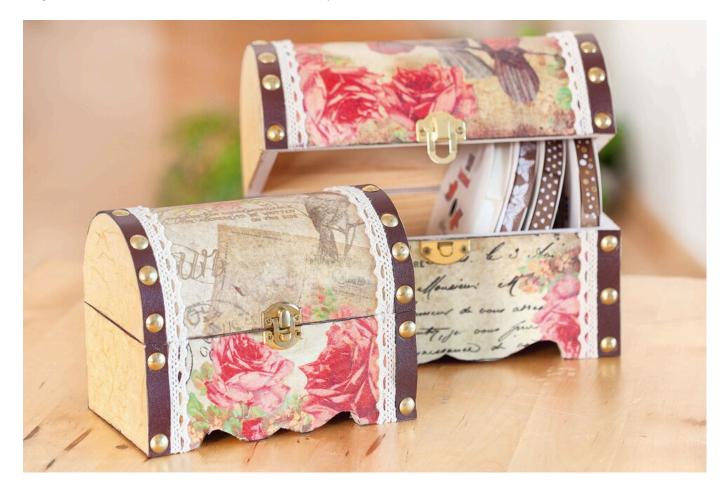

#### Instructions No. 1134

The round lid chests are in itself already very beautiful decoration-Article. In this handicraft idea we show you how you can decorate the chests with motive straw silk and Lace ribbon still further. For this we use only some motive straw silk, Lace ribbon and Napkin varnish.

#### How do I proceed to decorate the chests with the motif straw silk?

Take the motif straw silk and cut out the corresponding motifs that should be shown on the chests. Then glue the motif straw silk with Napkin varnish and a napkin brush on the front and the lid of the chests. Cut the edges carefully with a Cutter off.

Then stick the Lace ribbon to the edges, either with self-adhesive Lace ribbon or with double-sided adhesive tape.

## Must Have

|  | VBS Round lid chest with fitting, set of 2<br>● 16,99 €       |  |
|--|---------------------------------------------------------------|--|
|  | <ul> <li>✓ Item details</li> <li>Add to shopping ↔</li> </ul> |  |
|  | cart                                                          |  |