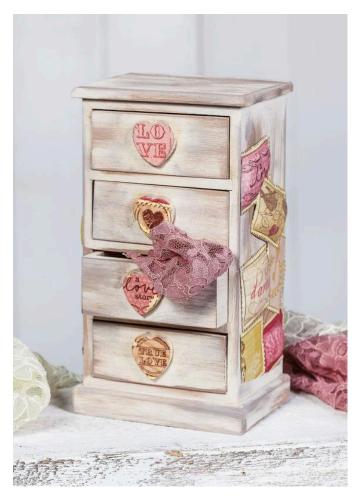

## Anleitung: Kleine Schubladenkommode im Landhausstil

## Instructions No. 855

This **chest of drawers in romantic country house style** is just perfect for your little treasures. Lovingly decorated, it is guaranteed to quickly find a permanent place in your home.

## And this is how it works:

Pull the drawers out of the chest of drawers and moisten one. Use it to prime the chest of drawers, the drawers and the aluminium sheet with VBS Hobby Color in beige

Then apply the colours Grey Brown and Brown in wiping technique to the prominent areas of the chest of drawers. While this is drying, cut out the desired motifs with the silhouette scissors. Napkin.

Now glue Napkin varnish the motifs for the sides on stamping foil. Use the special Napkins- brush. It minimizes the risk of creases and cracks in the motif.

When the chest of drawers is dry, coat the handles with a thin layer of varnish, then apply the motifs and seal with varnish. You will get the heart-shaped handles when the varnish is dry. Then you simply have to carefully retighten the shape with only a scalpel.

Now cut the motives of the sides and fix them with the glue on the chest of drawers

Now you can present your new living accessory and fill it with your treasures.