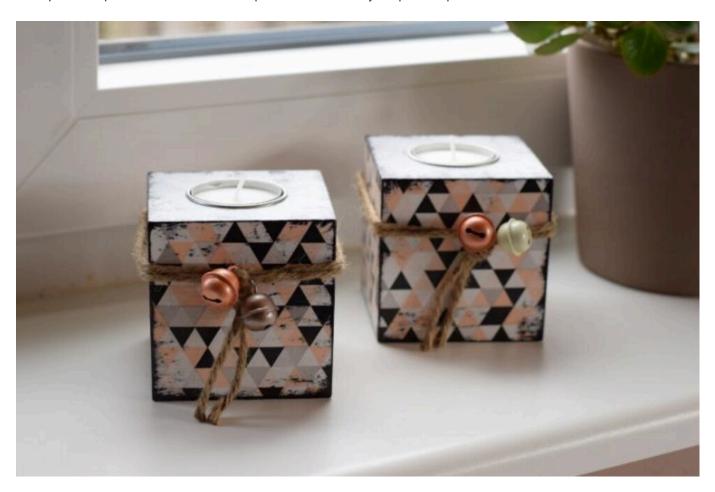

# Anleitung für moderne Teelichte mit Décopatch-Papier

#### **Instructions No. 1253**

"Décopatch-Paper looks just great" or "It looks like it's been painted". Most reactions to objects covered with Décopatch-Paper sound like this or something similar. How to decorate a few pretty tealights with Décopatch-Paper and concrete effect paste in a few easy steps is explained in this short instruction.

#### And it's that easy:

Our VBS Tea light cubes can be used with the most diverse Craft techniques to set the scene and make them a real eye-catcher. How about the trendy concrete look, for example? Or do you prefer a retro look? Shabby-Chic? Why not combine individual styles with each other?

#### 4. Decorate

Finally, the tea light cubes are decorated as desired, for example with some Jute yarn, decoration-Jingles or some stamping ink for the shabby look