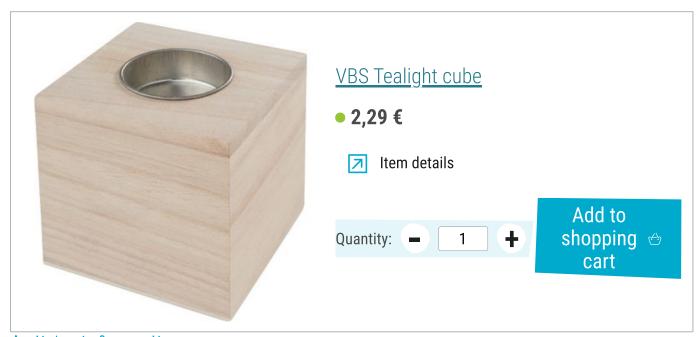

#### And it's that easy:

Our VBS Tea light cubes can be used with the most diverse Craft techniques to set the scene and make them a real eye-catcher. How about the trendy concrete look, for example? Or do you prefer a retro look? Shabby-Chic? Why not combine individual styles with each other?